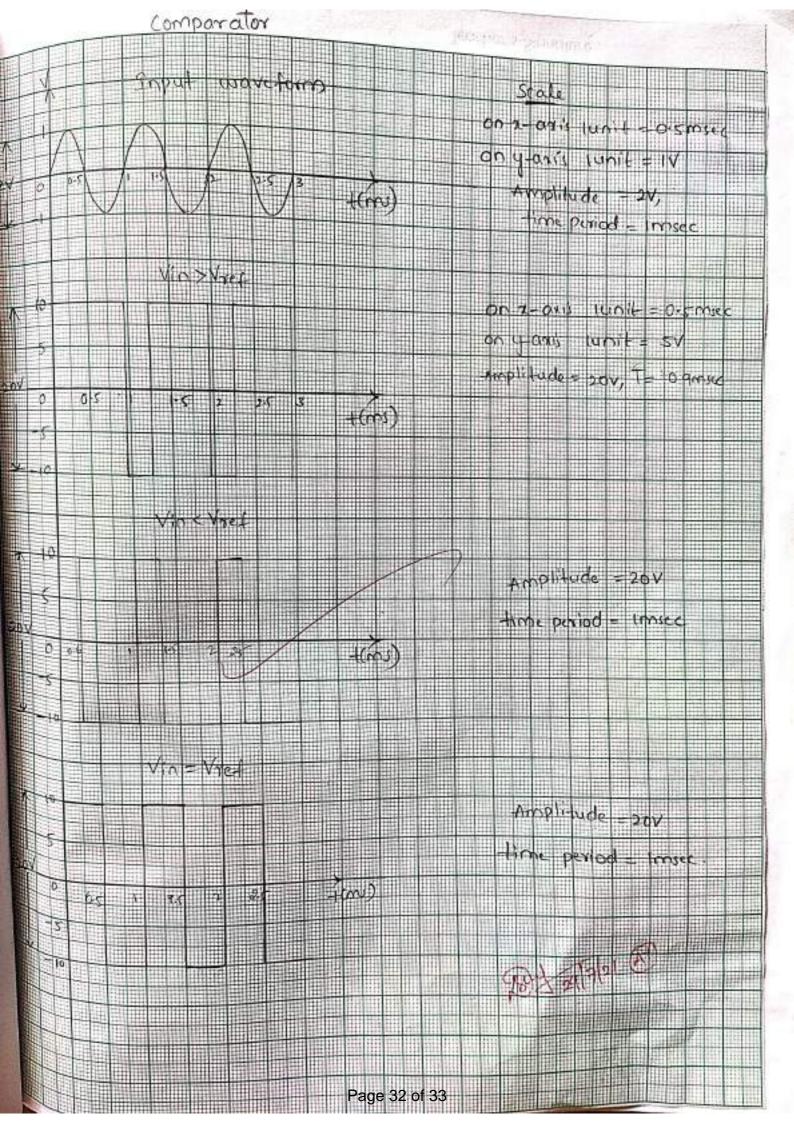

| 1MHZ, 20Vp=p         | i             |
| Multimeter >                                                              | 3/2 digital display  | 1             |
| connecting wires                                                          |                      | Required      |
| heory: - It is a circuit                                                  | which compares a     | signal voltag |
| explied at one input terrence voltage at other<br>this shown in figure. A | input. Non-invertion | q comparate   |
| (-) input and the vo                                                      | arying signal v, is  | applied to    |
| (+) signal.                                                               |                      | Page No.: 9   |







| The autput voltage is at -Vsat for vi < Vret and no      |
|----------------------------------------------------------|
| goes to tVsat for the VirVref. The output wave form      |
| for a line input applied to (+) input as shown.          |
| procedure:-                                              |
| 1. connect the circuit as per circuit diagram.           |
| 2. Apply supply voltage of 15v to pin 7 and 15v to pin 4 |
| of IC741 respectively.                                   |
| 3 Apply input V1 as sine wave of 10Vp-p and note down    |
| the output at pin 6 of IC+HI                             |
| 4. Note down the square wove output amplitude.           |
| precautions:                                             |
| 1. check the conductions before giving power supply      |
| 2