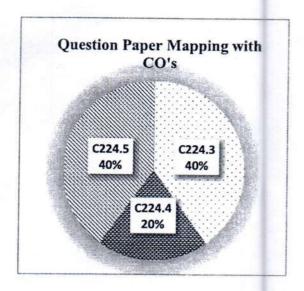

| 5 5               | (C224.4) | (Knowledge)                      |
| 3  | Explain the working of R-2R ladder DAO neat circuit diagram                                                                                       | C with 5          | (C224.5) | (Comprehension)                  |
| 4  | Explain the working of dual slope ADC neat circuit diagram                                                                                        | with 5            | (C224.5) | (Comprehension)                  |
|    |                                                                                                                                                   |                   |          |                                  |





PRINCIPAL

Sri Indu Institute of Engineering & Tech.
Sheriguda(V), Ibrahimpatnam(M).
R.R. Dist. Telangana -501 5

## Sri Indu Institute of Engineering & Technology

Sheriguda (V), Ibrahimpatnam (M), R.R.Dist-501 510 II- Mid Examinations, JULY-2021

Set - I

Year & Branch: II ECE (A, B&C)

Date: 23/07/21 (AN)

Subject: LICA

Marks: 10

Time: 60 min

Answer any TWO Questions. All Question Carry Equal Marks

2\*5=10 marks

(This question paper is prepared with Course Outcome and BT's mapping)

### ANSWER KEY

1. RC Phase shift oscillator:-



Samil

RC phase shift oscillator using op-amp in investing amp mode. thus, it produces the phase shift of 180° between if p & olp. The feedback now consist of three RC sections each producing 60' phase shift.

Apply EVL at the circuit; we can get the