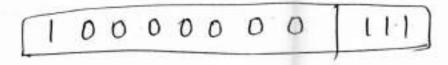

hamming code for aginen 4-bit data 1110 [3M]

$$m = 1110$$
 $A = 1110$ 
 $A = 1100$ 
 $A =$ 

7Hoit hamming code is (1111000)

3b. Encoder: - encoder is a digital circuit It has 2<sup>n</sup> inputs and n outputs when enable signal is high only the operation is performed.



8X3 Encoderi- It how 8 inputs 3 outputs.

| _ | 0 | 0 | 0 ( | 0 0 | ) ( | 0   | 1    | 0    | 0 | 0 |
|---|---|---|-----|-----|-----|-----|------|------|---|---|
| 0 | 0 | 0 | 0   | 0 1 | 0   | 1   | O    | 0    | 0 | ) |
| 0 | 0 | 0 | 0   | 0   | 1   | 0   | 0    | 0    | ١ | 0 |
| 0 | 0 | 0 | 0   | 1   | 0   | 0   | 0    | 0    | 1 |   |
| 0 | 0 | 0 | 1   | 0   | 0   | 0   | 0    | 1    | 0 | ( |
| 0 | 0 | 1 | 0   | 0   | 0   | 0   | 0    | 1    | 0 |   |
| 0 | 1 | 0 | 0   | 0   | 0   | age | 9 of | 33 ( | 1 | 1 |





49 sequential circuits: — It is a digital circuit. He output is depends on present inputs and past inputs. The past input data is stored in memory element.



Types of sequential circuits:

- . It is depends on their timming of their signals. They are two types.
- 1) synchronous sequential circuits
- 2, Asychronous sequential circuits.
- -> synchronous sequential circuits, are the signal can effect the memory elements at discrease instant of time.
- > Asynchronous sequential circuits the input of signal can effect the memory element at any instant of time.

# 46. Combinational circuits

1, En combinational circuits, the opp is depends on the present input variables.

- 2) Memory element is not required.
- 3, Easy to design

4) It is very faster than sequential circuits due to delay of