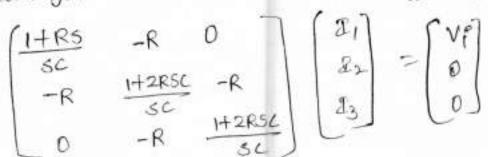

i Indu Institute of Engineering & Tech.
Sheriguda(V), Ibrahimpatnam(M).
R.R. Dist. Telangana -501 5

## Sri Indu Institute of Engineering & Technology

Sheriguda (V), Ibrahimpatnam (M), R.R.Dist-501 510 II- Mid Examinations, JULY-2021

Set - I

Year & Branch: II ECE (A, B&C)

Date: 23/07/21 (AN)

Subject: LICA

Marks: 10

Time: 60 min

Answer any TWO Questions. All Question Carry Equal Marks

2\*5=10 marks

(This question paper is prepared with Course Outcome and BT's mapping)

### ANSWER KEY

1. RC Phase shift oscillator:-



Samil

RC phase shift oscillator using op-amp in investing amp mode. thus, it produces the phase shift of 180° between if p & olp. The feedback now consist of three RC sections each producing 60' phase shift.

Apply EVL at the circuit; we can get the matrix format.



$$\Delta = \frac{1 + 6R^2 s^2 c^2 + 5Rsc + R^3 s^3 c^3}{s^3 c^3}$$
 Page 13 of 33

1M

$$D_{3} = V_{1}^{2} R^{2}$$

$$I_{3} = \frac{\Delta_{3}}{\Delta} = \frac{ViR^{2}s^{3}c^{3}}{1+5Rsc+6R^{2}s^{2}c^{2}+s^{3}R^{3}c^{3}}$$

$$V_{0} = V_{f} = I_{3} \cdot R$$

$$= \frac{1}{(1-s\lambda^{2})-j\lambda(6-\lambda^{2})}$$

$$= \frac{1}{(1-s\lambda^{2})-j\lambda(6-\lambda^{2})}$$

equate imaginary part & real parts equal to zero.

$$-j\chi(6-\chi^{2})=0$$
  
 $6-\chi^{2}=6$   
 $\chi^{2}=6$   
 $j=6$   
 $j=6$   

$$(1-5a^{2})=0$$
 [2M]  
 $1-5(6)=0$   
 $1-30$   
 $A = 29$   
 $1B) = 1A1$   
 $B = \frac{1}{29}$ 



Page 14 of 33

Pin1 (Ground): All the voltages are measured with [3M] respect to this terminal

Pin2 (trigger): - The 8c 555 uses two comparators. the voltage divides consist of 3 equa