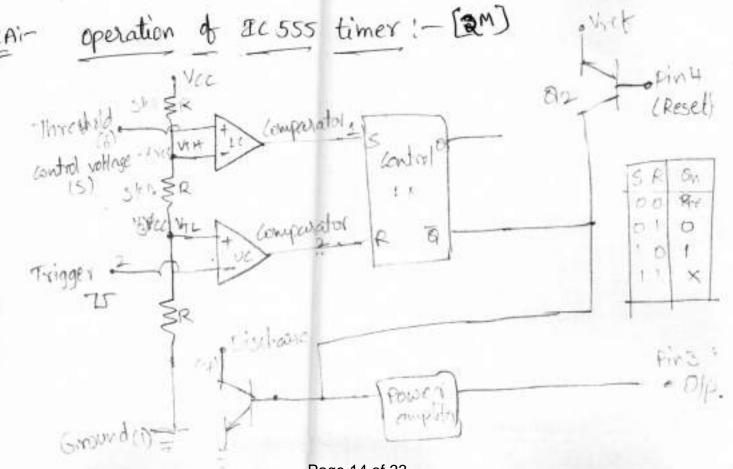

duces the phase shift of 180° between if p & olp. The feedback now consist of three RC sections each producing 60' phase shift.

Apply EVL at the circuit; we can get the matrix format.



$$\Delta = \frac{1 + 6R^2 s^2 c^2 + 5Rsc + R^3 s^3 c^3}{s^3 c^3}$$
 Page 13 of 33

1M

$$D_{3} = V_{1}^{2} R^{2}$$

$$I_{3} = \frac{\Delta_{3}}{\Delta} = \frac{ViR^{2}s^{3}c^{3}}{1+5Rsc+6R^{2}s^{2}c^{2}+s^{3}R^{3}c^{3}}$$

$$V_{0} = V_{f} = I_{3} \cdot R$$

$$= \frac{1}{(1-s\lambda^{2})-j\lambda(6-\lambda^{2})}$$

$$= \frac{1}{(1-s\lambda^{2})-j\lambda(6-\lambda^{2})}$$

equate imaginary part & real parts equal to zero.

$$-j\chi(6-\chi^{2})=0$$
  
 $6-\chi^{2}=6$   
 $\chi^{2}=6$   
 $j=6$   
 $j=6$   

$$(1-5a^{2})=0$$
 [2M]  
 $1-5(6)=0$   
 $1-30$   
 $A = 29$   
 $1B) = 1A1$   
 $B = \frac{1}{29}$ 



Page 14 of 33

Pin1 (Ground): All the voltages are measured with [3M] respect to this terminal

Pin2 (trigger): - The 8c 555 uses two comparators. the voltage divides consist of 3 equal resistances due to voltage divider. The inverting i/P of compartor-2 which is compared with vc/3. trigger i/P is slightly leasthan vcc/3. The comparator o/P goes high. The o/P is given to set i/P of the FF. so high o/P of comparator-2 resets the flipflop.

The non-inverting ip of comparator - 1. which is compared with 23 Vcc. The threshold voltage is greater than the 23 Vcc the comparator of goes how the of the Hiptop will be set state.

Pin 3 (Reset): - The complementary signal OIP (a) of the FF goes to pin3 which is the OIP. The load can be connected in two ways one bln pin3 to GNO. @pin3 to Ke connecte