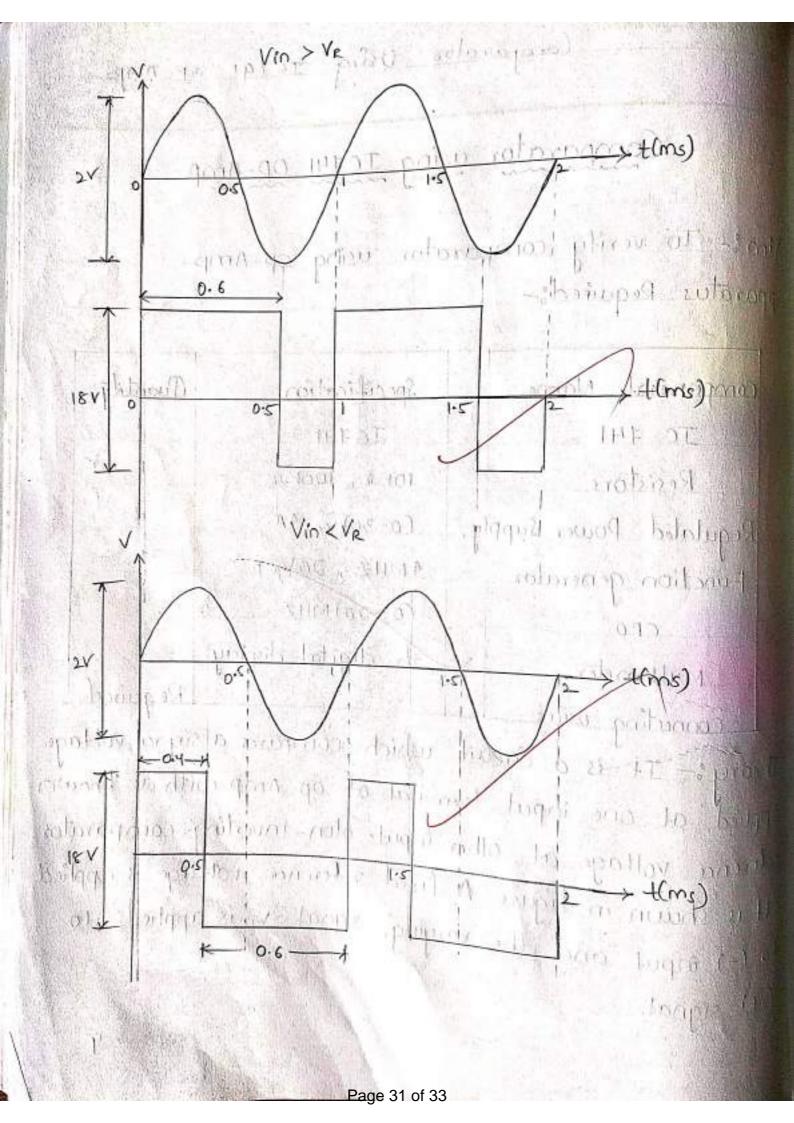

| 1MHZ, 20Vp=p         | i             |
| Multimeter >                                                              | 3/2 digital display  | 1             |
| connecting wires                                                          |                      | Required      |
| heory: - It is a circuit                                                  | which compares a     | signal voltag |
| explied at one input terrence voltage at other<br>this shown in figure. A | input. Non-invertion | q comparate   |
| (-) input and the vo                                                      | arying signal v, is  | applied to    |
| (+) signal.                                                               |                      | Page No.: 9   |







| The autput voltage is at -Vsat for vi < Vret and no      |
|----------------------------------------------------------|
| goes to tVsat for the VirVref. The output wave form      |
| for a line input applied to (+) input as shown.          |
| procedure:-                                              |
| 1. connect the circuit as per circuit diagram.           |
| 2. Apply supply voltage of 15v to pin 7 and 15v to pin 4 |
| of IC741 respectively.                                   |
| 3 Apply input V1 as sine wave of 10Vp-p and note down    |
| the output at pin 6 of IC+HI                             |
| 4. Note down the square wove output amplitude.           |
| precautions:                                             |
| 1. check the conductions before giving power supply      |
|