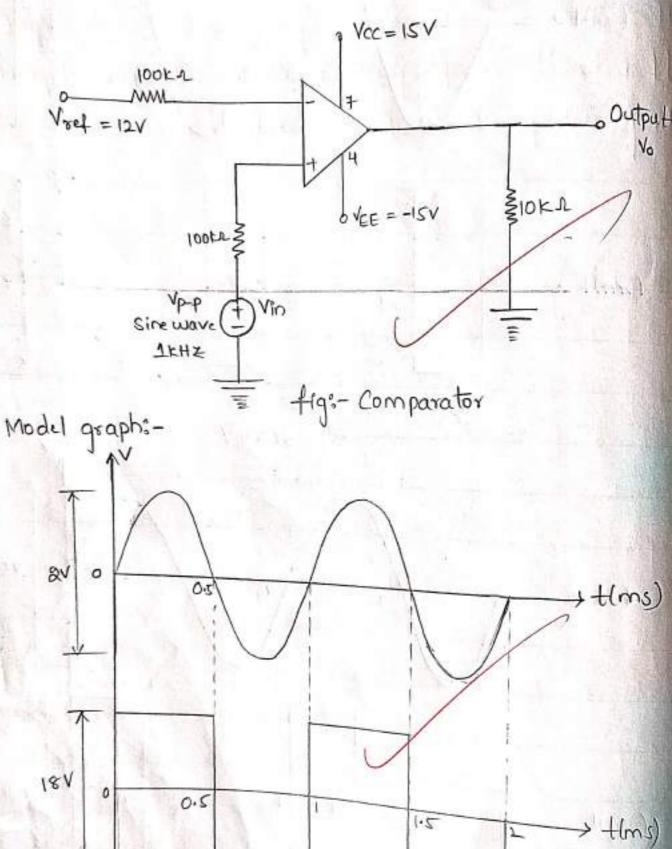

|                                    |

Circuit diagram :-



| Name of the Experiment:                                                   | 108 USing TC 741     | OP-AMP        |
|---------------------------------------------------------------------------|----------------------|---------------|
| 2. 10. 10. 10. 10. 10. 10. 10. 10. 10. 10                                 | using ICHHI OP-Am    | Ρ             |
| Component Name                                                            | Specification 20     | Quantily      |
| TC 741  Resistors                                                         | TC 741               | 1 1           |
| Regulated Power Supply                                                    | (0-39) v, 4A         | 2             |
| Function generator                                                        | 1MHZ, 20Vp=p