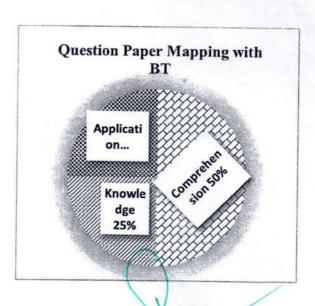

| 5 5               | (C224.4) | (Knowledge)                      |
| 3  | Explain the working of R-2R ladder DAO neat circuit diagram                                                                                       | C with 5          | (C224.5) | (Comprehension)                  |
| 4  | Explain the working of dual slope ADC neat circuit diagram                                                                                        | with 5            | (C224.5) | (Comprehension)                  |
|    |                                                                                                                                                   |                   |          |                                  |





PRINCIPAL

Sri Indu Institute of Engineering & Tech.
Sheriguda(V), Ibrahimpatnam(M).
R.R. Dist. Telangana -501 5

## Sri Indu Institute of Engineering & Technology

Sheriguda (V), Ibrahimpatnam (M), R.R.Dist-501 510 II- Mid Examinations, JULY-2021

Set - I

Year & Branch: II ECE (A, B&C)

Date: 23/07/21 (AN)

Subject: LICA

Marks: 10

Time: 60 min

Answer any TWO Questions. All Question Carry Equal Marks

2\*5=10 marks

(This question paper is prepared with Course Outcome and BT's mapping)

### ANSWER KEY

1. RC Phase shift oscillator:-



Samil

RC phase shift oscillator using op-amp in investing amp mode. thus, it produces the phase shift of 180° between if p & olp. The feedback now consist of three RC sections each producing 60' phase shift.

Apply EVL at the circuit; we can get the m