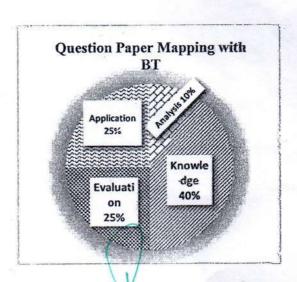

ine the Encoder?Desig                                                                                                                                                    | n a 8*3 Encoder?    | 2     | C213.2 | (Knowledge)                            |  |  |
| 4   | A)Define Sequential circuits types of sequential circuits?                                                                                                                    | and what are the    | 3     | C213.3 | (Knowledge)                            |  |  |
| 134 | B)Differentiate Combination circuits                                                                                                                                          | al and sequential   | 2     | C213.3 | (Analysis)                             |  |  |





Sri Indu Institute of Engineering & Tect.
Sheriguda(V), Ibrahimpatnam(M).
R.R. Dist. Telangana -501 510

### Sri Indu Institute of Engineering & Technology

Sheriguda (V), Ibrahimpatnam (M), R.R.Dist-501 510
I- Mid Examinations, DEC-2020

Set - I

Year & Branch: II ECE A,B&C

Date:28/12/2020(FN)

Subject: DSD

Marks: 10

Time: 60 min

Answer any TWO Questions. All Question Carry Equal Marks

2\*5=10 marks

(This question paper is prepared with Course Outcome and BT's mapping)

ANSWER KEY

$$(237.75)_{8}$$

$$= 7\times 8^{9} + 3\times 8^{9} + 2\times 8^{2} + 7\times 8^{9} + 5\times 8^{2}$$

$$= 7\times 1 + 24 + 2\times 64 + \frac{7}{8} + \frac{5}{64}$$

(Page 7 of 333) 10

d) 
$$(735.5)_8 = ()_{16}$$
  
 $735.5$   
111 011 101.101  
 $000111011101.1010$   
 $1 D D A$   
 $(1DD.A)_{16}$