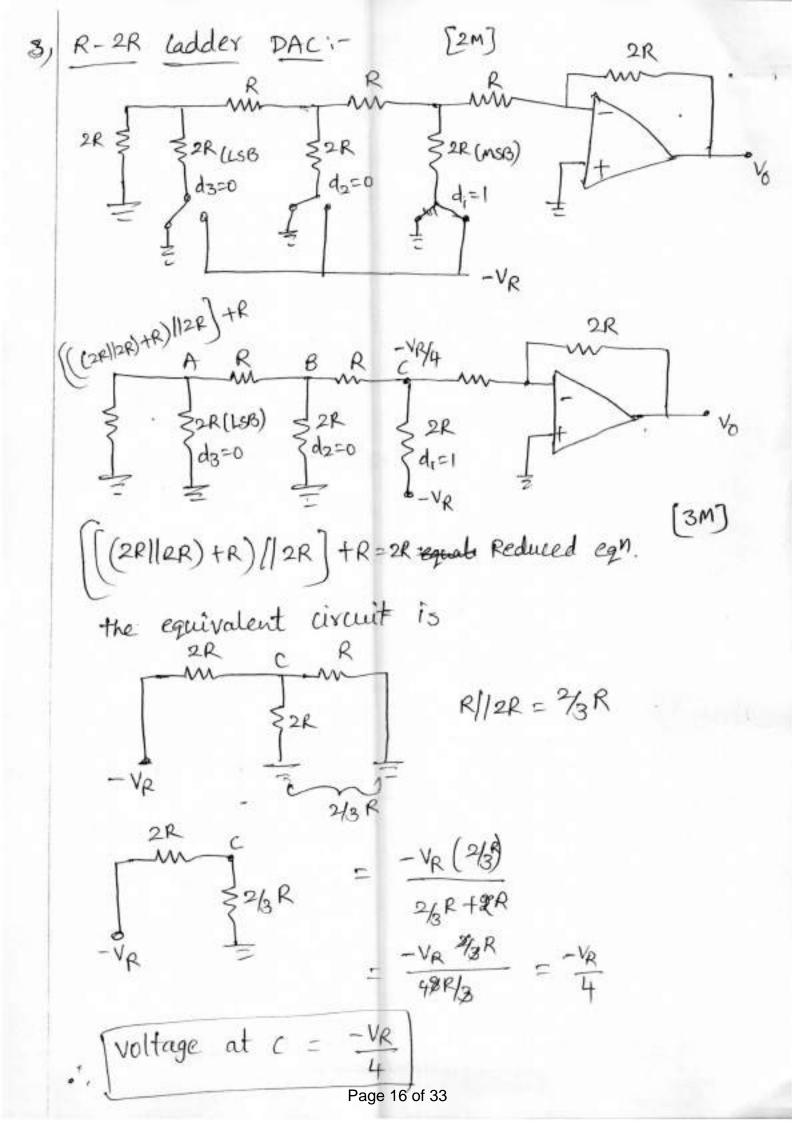

The complementary signal OIP (a) of the FF goes to pin3 which is the OIP. The load can be connected in two ways one bln pin3 to GNO. @pin3 to Ke connected in two ways one bln pin3 to GNO. @pin3 to Ke connected in two ways one bln pin3 to GNO. @pin3 to Ke connected in two ways one bln pin3 to GNO. @pin3 to Ke connected in two ways one bln pin3 to GNO pin3 to Ke timming driven pin4 (Reset): - This is an interpet to the timming driven when pin4 is connected to ground. It stopps the working of device and makes it off. The pin4 provides on (or) OFF.

An 7 (Dicharge): This pin is connected to collectors of the discharge transistor &1. when the old is high the B is low. The transistor &1 is OFF. It acts as open als to the external capacitor 'c' connected according to the external capacitor 'c'





The circuit consists at high i/p impedance butter A) & integrator A2 and comparator. The converter first integrates the analog i/p signal Va tor a fixed duration of 2" clock periods then it integrates reference voltage VR of opposite polarity until the integrator of is sero. The no. N of clock cycles page 17 of 33

propotional to the value of Va.

and sw2 is closed. Any obset voltage present in the A1, A2, comparator loop after integration, appears across the capacitances CAZ till the threshold of comparator is achieved.

PRINCIPAL PROPERTY IS 10.

# SRI INDU INSTITUTE OF ENGINEERING & TECHNOLOGY

SHERIGUDA (V), IBRAHIMPATNAM (M), RANGA REDDY DIST. - 501 510



Diploma / B. Tech

# CERTIFICATE

| This is to Certify that Mr. / Ms S. Shivani'                                  |
|---------