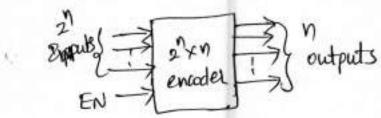

ethod to simplify the boolean function

Y= AB+C + ACD+ ABCD +CD

AB+C+ACD+ABCD+CD

[3M]

= AB(C+T) +C (A+A) +(B+B). (D+D) + ACD(B+B)+ABCD + CD(A+A)+(B+B)

= ABCD+ ABCD + ABCD+ ABCD + ABCD + ABCD + ABED.

= m15 + m14+m12+m13+m1+m3+m3+m10+m6+m2 ≤m (2,3,6,7,10,11, 12,13,14,15)

| 7 1 | \$          |            |
|-----|-------------|------------|
| 15  | 14          |            |
| 13  | AP AR       | 3          |
| Φ 1 | 2           |            |
|     | 7 1<br>15 1 | 15 1 14 AC |

$$y = AB + C$$
Page 8 of 33

39) 7-bit hamming code for aginen 4-bit data 1110 [3M]

$$m = 1110$$
 $A = 1110$ 
 $A = 1100$ 
 $A =$ 

7Hoit hamming code is (1111000)

3b. Encoder: - encoder is a digital circuit It has 2<sup>n</sup> inputs and n outputs when enable signal is high only the operation is performed.



8X3 Encoderi- It how 8 inputs 3 outputs.

| _ | 0 | 0 | 0 ( | 0 0 | ) ( | 0   | 1    | 0    | 0 | 0 |
|---|---|---|-----|-----|-----|-----|------|------|---|---|
| 0 | 0 | 0 | 0   | 0 1 | 0   | 1   | O    | 0    | 0 | ) |
| 0 | 0 | 0 | 0   | 0   | 1   | 0   | 0    | 0    | ١ | 0 |
| 0 | 0 | 0 | 0   | 1   | 0   | 0   | 0    | 0    | 1 |   |
| 0 | 0 | 0 | 1   | 0   | 0   | 0   | 0    | 1    | 0 | ( |
| 0 | 0 | 1 | 0   | 0   | 0   | 0   | 0    | 1    | 0 |   |
| 0 | 1 | 0 | 0   | 0   | 0   | age | 9 of | 33 ( | 1 | 1 |





49 sequential circuits: — It is a digital circuit. He output is depends on present inputs and past inputs. The past input data is stored in memory element.



Types of sequential circuits:

- . It is depends on their timming of their signals. They are two types.
- 1) syn