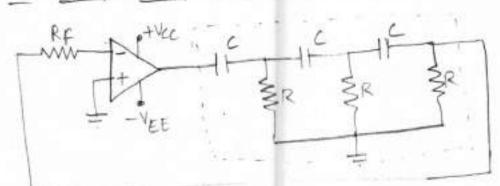

rehension)                  |
|    |                                                                                                                                                   |                   |          |                                  |





PRINCIPAL

Sri Indu Institute of Engineering & Tech.
Sheriguda(V), Ibrahimpatnam(M).
R.R. Dist. Telangana -501 5

## Sri Indu Institute of Engineering & Technology

Sheriguda (V), Ibrahimpatnam (M), R.R.Dist-501 510 II- Mid Examinations, JULY-2021

Set - I

Year & Branch: II ECE (A, B&C)

Date: 23/07/21 (AN)

Subject: LICA

Marks: 10

Time: 60 min

Answer any TWO Questions. All Question Carry Equal Marks

2\*5=10 marks

(This question paper is prepared with Course Outcome and BT's mapping)

### ANSWER KEY

1. RC Phase shift oscillator:-



Samil

RC phase shift oscillator using op-amp in investing amp mode. thus, it produces the phase shift of 180° between if p & olp. The feedback now consist of three RC sections each producing 60' phase shift.

Apply EVL at the circuit; we can get the matrix format.



$$\Delta = \frac{1 + 6R^2 s^2 c^2 + 5Rsc + R^3 s^3 c^3}{s^3 c^3}$$
 Page 13 of 33

1M

$$D_{3} = V_{1}^{2} R^{2}$$

$$I_{3} = \frac{\Delta_{3}}{\Delta} = \frac{ViR^{2}s^{3}c^{3}}{1+5Rsc+6R^{2}s^{2}c^{2}+s^{3}R^{3}c^{3}}$$

$$V_{0} = V_{f} = I_{3} \cdot R$$

$$= \frac{1}{(1-s\lambda^{2})-j\lambda(6-\lambda^{2})}$$

$$= \frac{1}{(1-s\lambda^{2})-j\lambda(6-\lambda^{2})}$$

equate imaginary part & real parts equal to zero.

$$-j\chi(6-\chi^{2})=0$$
  
 $6-\chi^{2}=6$   
 $\chi^{2}=6$   
 $j=6$   
 $j=6$   

$$(1-5a^{2})=0$$
 [