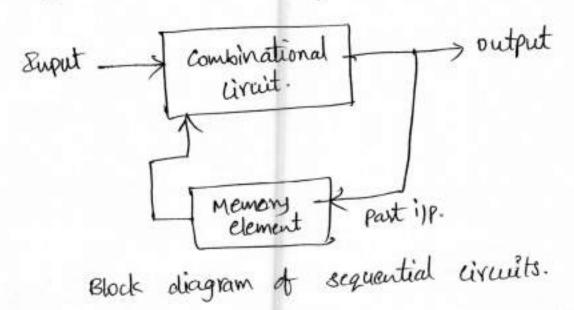

al circuit It has 2<sup>n</sup> inputs and n outputs when enable signal is high only the operation is performed.



8X3 Encoderi- It how 8 inputs 3 outputs.

| _ | 0 | 0 | 0 ( | 0 0 | ) ( | 0   | 1    | 0    | 0 | 0 |
|---|---|---|-----|-----|-----|-----|------|------|---|---|
| 0 | 0 | 0 | 0   | 0 1 | 0   | 1   | O    | 0    | 0 | ) |
| 0 | 0 | 0 | 0   | 0   | 1   | 0   | 0    | 0    | ١ | 0 |
| 0 | 0 | 0 | 0   | 1   | 0   | 0   | 0    | 0    | 1 |   |
| 0 | 0 | 0 | 1   | 0   | 0   | 0   | 0    | 1    | 0 | ( |
| 0 | 0 | 1 | 0   | 0   | 0   | 0   | 0    | 1    | 0 |   |
| 0 | 1 | 0 | 0   | 0   | 0   | age | 9 of | 33 ( | 1 | 1 |





49 sequential circuits: — It is a digital circuit. He output is depends on present inputs and past inputs. The past input data is stored in memory element.



Types of sequential circuits:

- . It is depends on their timming of their signals. They are two types.
- 1) synchronous sequential circuits
- 2, Asychronous sequential circuits.
- -> synchronous sequential circuits, are the signal can effect the memory elements at discrease instant of time.
- > Asynchronous sequential circuits the input of signal can effect the memory element at any instant of time.

# 46. Combinational circuits

1, En combinational circuits, the opp is depends on the present input variables.

- 2) Memory element is not required.
- 3, Easy to design

4) It is very faster than sequential circuits due to delay of variables.

ext parallel adder.

# sequential circuits.

- 1) In sequential, the output is depends on its present and past input variables.
- 2) Memory element i