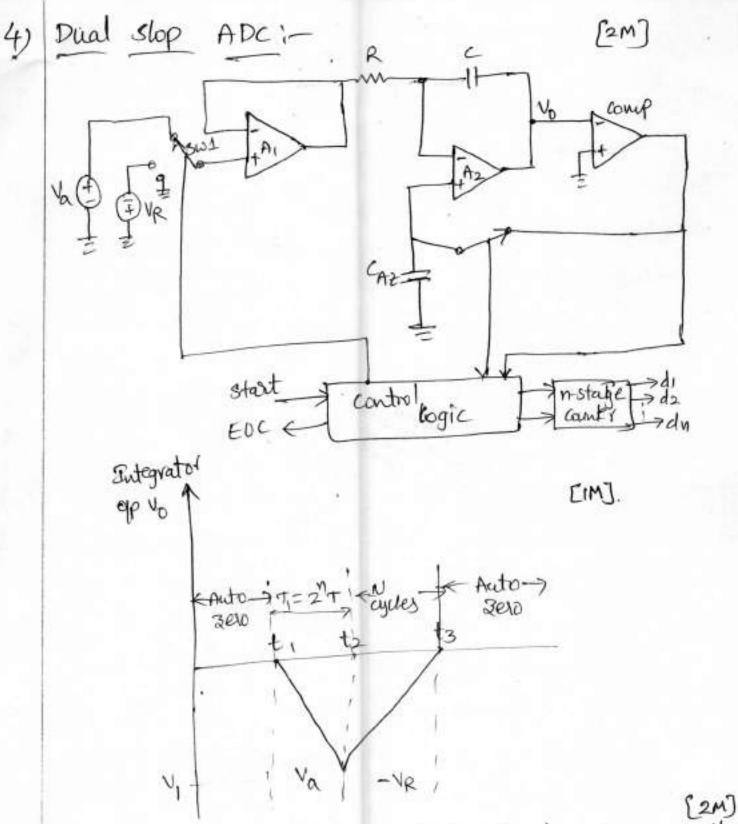

he complementary signal OIP (a) of the FF goes to pin3 which is the OIP. The load can be connected in two ways one bln pin3 to GNO. @pin3 to Ke connected in two ways one bln pin3 to GNO. @pin3 to Ke connected in two ways one bln pin3 to GNO. @pin3 to Ke connected in two ways one bln pin3 to GNO. @pin3 to Ke connected in two ways one bln pin3 to GNO pin3 to Ke timming driven pin4 (Reset): - This is an interpet to the timming driven when pin4 is connected to ground. It stopps the working of device and makes it off. The pin4 provides on (or) OFF.

An 7 (Dicharge): This pin is connected to collectors of the discharge transistor &1. when the old is high the B is low. The transistor &1 is OFF. It acts as open als to the external capacitor 'c' connected according to the external capacitor 'c'





The circuit consists at high i/p impedance butter A) & integrator A2 and comparator. The converter first integrates the analog i/p signal Va tor a fixed duration of 2" clock periods then it integrates reference voltage VR of opposite polarity until the integrator of is sero. The no. N of clock cycles page 17 of 33

propotional to the value of Va.

and sw2 is closed. Any obset voltage present in the A1, A2, comparator loop after integration, appears across the capacitances CAZ till the threshold of comparator is achieved.

PRINCIPAL PROPERTY IS 10.

# SRI INDU INSTITUTE OF ENGINEERING & TECHNOLOGY

SHERIGUDA (V), IBRAHIMPATNAM (M), RANGA REDDY DIST. - 501 510



Diploma / B. Tech

# CERTIFICATE

| This is to Certify that Mr. / Ms S. Shivani'                                  |
|-----------