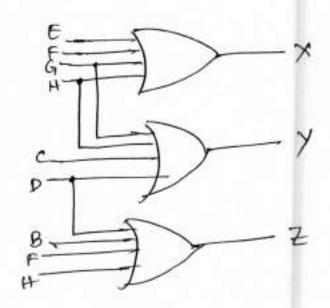

amming code for aginen 4-bit data 1110 [3M]

$$m = 1110$$
 $A = 1110$ 
 $A = 1100$ 
 $A =$ 

7Hoit hamming code is (1111000)

3b. Encoder: - encoder is a digital circuit It has 2<sup>n</sup> inputs and n outputs when enable signal is high only the operation is performed.



8X3 Encoderi- It how 8 inputs 3 outputs.

| _ | 0 | 0 | 0 ( | 0 0 | ) ( | 0   | 1    | 0    | 0 | 0 |
|---|---|---|-----|-----|-----|-----|------|------|---|---|
| 0 | 0 | 0 | 0   | 0 1 | 0   | 1   | O    | 0    | 0 | ) |
| 0 | 0 | 0 | 0   | 0   | 1   | 0   | 0    | 0    | ١ | 0 |
| 0 | 0 | 0 | 0   | 1   | 0   | 0   | 0    | 0    | 1 |   |
| 0 | 0 | 0 | 1   | 0   | 0   | 0   | 0    | 1    | 0 | ( |
| 0 | 0 | 1 | 0   | 0   | 0   | 0   | 0    | 1    | 0 |   |
| 0 | 1 | 0 | 0   | 0   | 0   | age | 9 of | 33 ( | 1 | 1 |





49 sequential circuits: — It is a digital circuit. He output is depends on present inputs and past inputs. The past input data is stored in memory element.



Types of sequential circuits:

- . It is depends on their timming of their signals. They are two types.
- 1) synchronous sequential circuits
- 2, Asychronous sequential circuits.
- -> synchronous sequential circuits, are the signal can effect the memory elements at discrease instant of time.
- > Asynchronous sequential circuits the input of signal can effect the memory element at any instant of time.

# 46. Combinational circuits

1, En combinational circuits, the opp is depends on the present input variables.

- 2) Memory element is not required.
- 3, Easy to design

4) It is very faster than sequential circuits due to delay of va