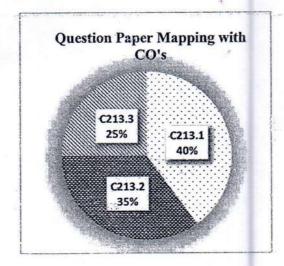

efine the Encoder?Desig                                                                                                                                                    | n a 8*3 Encoder?    | 2     | C213.2 | (Knowledge)                            |  |  |
| 4   | A)Define Sequential circuits types of sequential circuits?                                                                                                                    | and what are the    | 3     | C213.3 | (Knowledge)                            |  |  |
| 134 | B)Differentiate Combination circuits                                                                                                                                          | al and sequential   | 2     | C213.3 | (Analysis)                             |  |  |





Sri Indu Institute of Engineering & Tect.
Sheriguda(V), Ibrahimpatnam(M).
R.R. Dist. Telangana -501 510

### Sri Indu Institute of Engineering & Technology

Sheriguda (V), Ibrahimpatnam (M), R.R.Dist-501 510
I- Mid Examinations, DEC-2020

Set - I

Year & Branch: II ECE A,B&C

Date:28/12/2020(FN)

Subject: DSD

Marks: 10

Time: 60 min

Answer any TWO Questions. All Question Carry Equal Marks

2\*5=10 marks

(This question paper is prepared with Course Outcome and BT's mapping)

ANSWER KEY

$$(237.75)_{8}$$

$$= 7\times 8^{9} + 3\times 8^{9} + 2\times 8^{2} + 7\times 8^{9} + 5\times 8^{2}$$

$$= 7\times 1 + 24 + 2\times 64 + \frac{7}{8} + \frac{5}{64}$$

(Page 7 of 333) 10

d) 
$$(735.5)_8 = ()_{16}$$
  
 $735.5$   
111 011 101.101  
 $000111011101.1010$   
 $1 D D A$   
 $(1DD.A)_{16}$