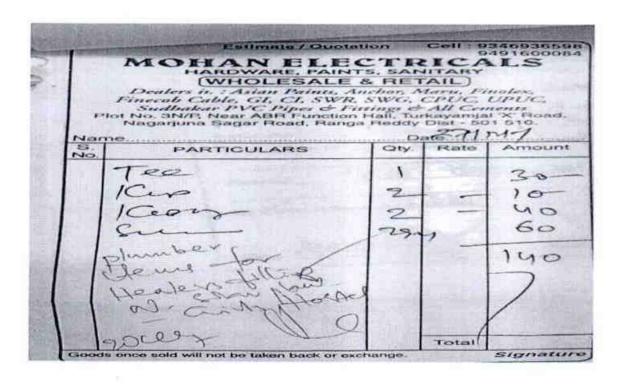

7-206, Opp. Bus Stand, Sagar Road, Ibrahimpatnam, R.R. Dist. T.S.

| M/s   | SHET        |       | _Date_2 | 15/01/ |
|-------|-------------|-------|---------|--------|
| No.   | PARTICULARS | Qty   | Rate    | Amount |
| 0     | wenter pro  | on 52 | ,       | 580    |
| 2     | 2. Dody     | 5 M   |         | 1850   |
|       |             |       |         | 1      |
|       | 200 / nº    |       |         | 245    |
|       | GOT         |       |         | 2430   |
|       | 26          |       |         |        |
|       |             |       |         |        |
|       |             |       |         |        |
|       |             |       |         |        |
| HER . |             |       |         |        |