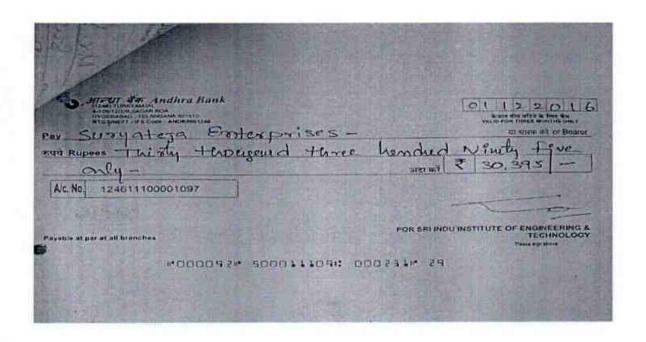

y Dist - 501 510 |
|---------------|---------------------------------------------------------------------------------------------------------------|
| No.           | Mr. Sonivar, 9848640645                                                                                       |
| On Account of | Purchase of UPS for Office.                                                                                   |
| Rupees        | I thirty thousand three hundred &                                                                             |
| Rs. 30        | 3951 Je 01 12 16 on Heiself                                                                                   |
| Rs.           | Checked by Receiver's Signature                                                                               |



Sr Indu Institute of Engineering & Factor Shariguda (Vill). Ibrahimpath Shariguda (Vill). Ibrahimpath R.R. Diet. Telangane 501 510

| President of a surviving actions of the DELIVER                                   | Y CHALLAN