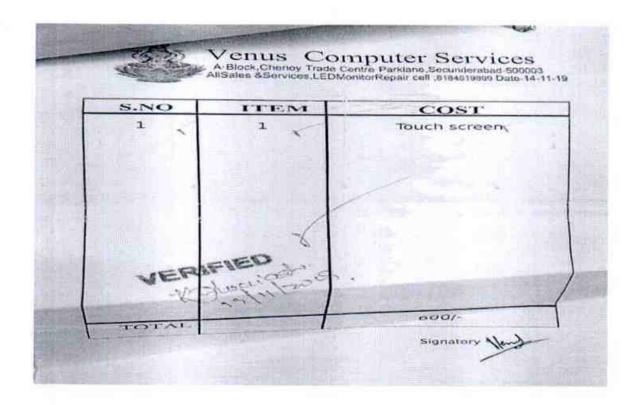

|      |      |
|--------|-------------------------------------------------------------------------------------------------------------------------------------------------------------------------------------------------------------|------|------|
| Envior | PARTICULARS                                                                                                                                                                                                 | Rute | Amen |
|        | NEW CARTRIDGE CARTRIDGE REFILING BLACK CARTRIDGE REFILING COLOUR TONER REFILING DRUM P.G.R. MAGNETIC ROD WIPER BLADE DOCTOR BLADE TEFLON SHEET PRESUGRE ROLLER PRINTER SERVICING RIBBON PRINTER PARTS OTHER | 2.00 | 1050 |



PRINCIPAL

Sri Indu Institute of Engineering & Tech
Sheriguda(Vill). Ibrahimpatnam
Sheriguda(Vill). Ibrahimpatnam
R.R. Dist. Telangana -501 510

## BALAJI PHOTO COPIERS

H.No: 1-7-172/2, Kamalanagar, ECIL Roads, Cell: 9959777773

| NO | Particulars                     | Qty  | Rate      | Amount  |
|----|---------------------------------|------|-----------|---------|
| ı  | COMON IR<br>SOASTIONER          |      |           | 3900-00 |
| 2  | Web Rollw<br>Cheany.<br>Section | (No. | 8651      | 865=00  |
|    |                                 |      |           | 1       |
|    |                                 |      | Total Rs. | 4765=00 |

Sri Indu Institute of Engineering 8 Tech Sheriguda(Vill), Ibrahimpatnam R.R. Diet. Telangana -501 510

## BALAJI PHOTO COPIERS

| M/s  | SILET