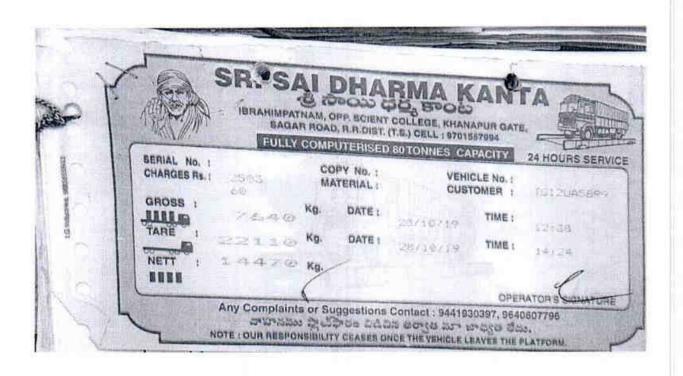

| Sri                    | Indu Institu<br>Sheriguda (Villa | te of Eng | ineering & To                    | echnology                          |                |
|------------------------|----------------------------------|-----------|----------------------------------|------------------------------------|----------------|
| Particulars            | 14 Torme<br>urchase<br>uping +   | es 60 5   | 10: 98496<br>SOF per<br>Tonnes y | 143647<br>Hysola<br>Honn.<br>Clunc | 7              |
| By Cash / Cheque / D.I | D. No                            | Dt        | on                               |                                    |                |
| 14 Tonne<br>Rs. 7700   | \$ p 550 \                       | 29/12/19  | Checked by 15                    | Receiver's Signature               |                |
|                        |                                  | 1         |                                  |                                    | SH 11 - 129-75 |