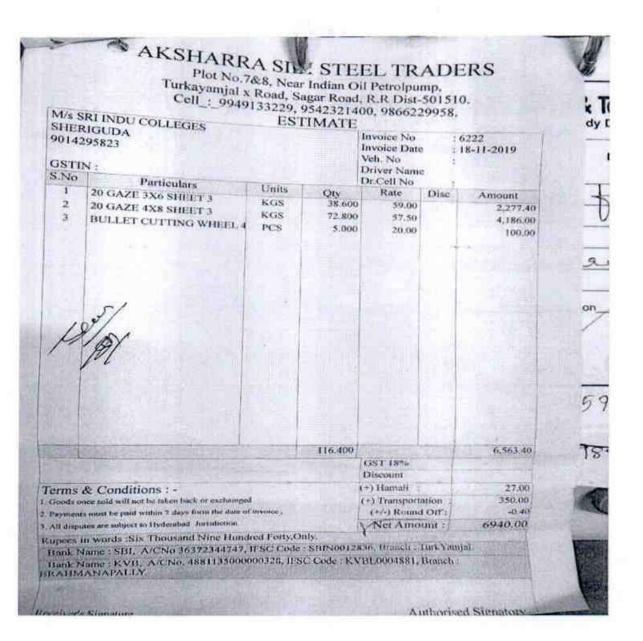

Grindu retute di Engresampen esti de la constante de la consta

| No    | Particulars        | Date Z   | d lech- |          |
|-------|--------------------|----------|---------|----------|
| (P.   | 3/4 pipe. 10       | Pate 180 | 1800    | NA STATE |
| 27    | 3/4 Elbon .        |          | 180.    | 1        |
| (3.7) | 314 couple         |          | 120     | -        |
| in    |                    | 304.     | 80.     | 1        |
| 3     | 3/4 Tec<br>3/4 Tec | 572      | 350.    |          |
| 127   | 3/4×72 MAB         |          | 220     |          |
| 2     | 31424 FABT         | 4 500    | 300.    |          |
| 13    |                    | 1.550    | 46      | 1        |
| 1     | 72 67 Ter          | 2        | 100     | 1        |
| 183   | Hippl you 3 ×      | Enc.     | 230 .   | 1        |
| Thank |                    |          | 3750.   | 1        |