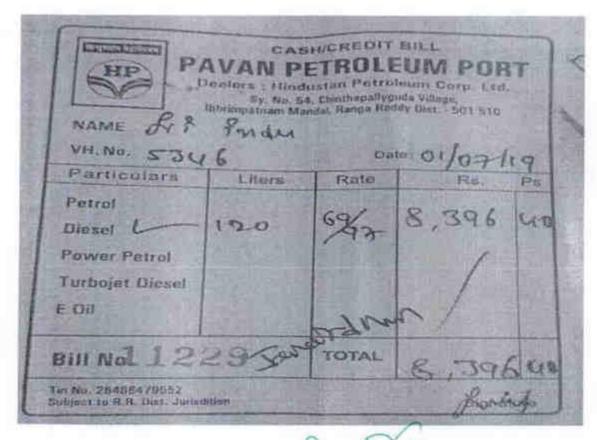

### Maintenance of Vehicle Maintenance:

- > Preventative maintenance is performed daily which includes fuel and fluid level checks.
- Vehicle records with all maintenance tasks performed, vehicle miles and emissioncontrol reports are maintained.\/>