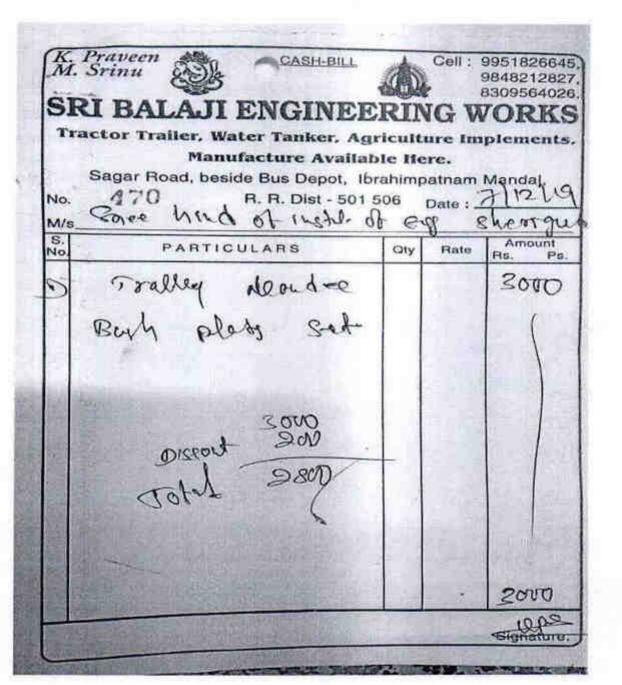

### Maintenance of Building and Infrastructure:

Maintenance of buildings and related areas are under taken by the maintenance staff. This maintenance staff consists of qualified electricians, Carpenters, plumbers and other service personnel.