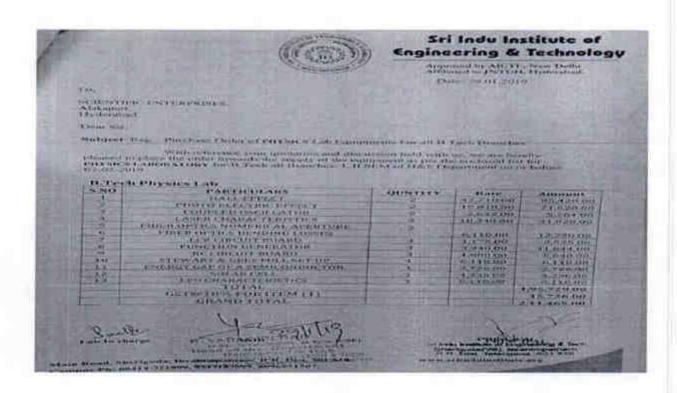

### Maintenance of Laboratory Equipment:

- Laboratory In-charge along with laboratory Assistant ensures proper working of all
  equipment at the beginning of each semester.
- Repairs and Maintenance of laboratory equipments are initiated by the respective laboratory In-charge as and when required.