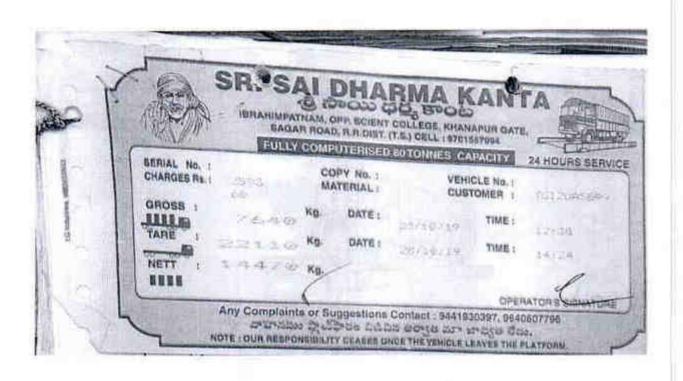

### Maintenance of sensitive equipment, power and water supply:

| Category  | Capacity        | Total Number                                  | Company           |
|-----------|-----------------|-----------------------------------------------|-------------------|
| Generator | 125 KvA         | 1                                             | Kirloskar         |
| RO Plant  | 500 ml          | 1                                             | V.R Aqua chillers |
| UPS       | 5 KvA to 20 KvA | (sufficient numbers<br>available in all labs) | S.V power Systems |