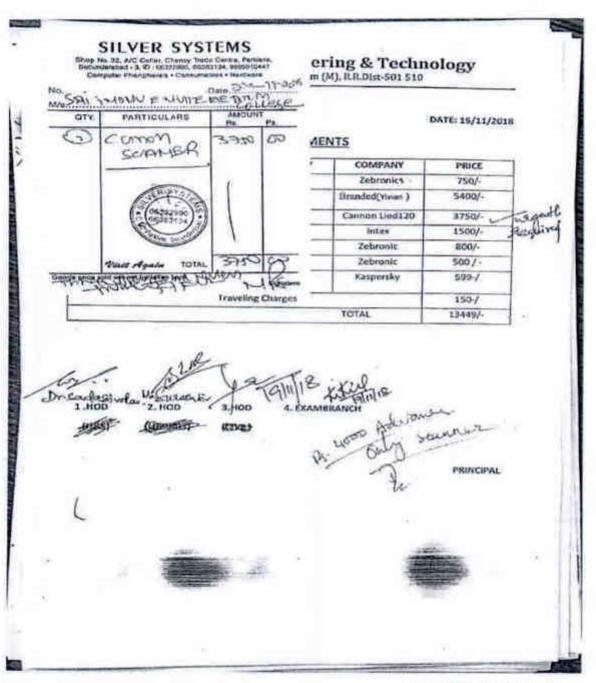

### Maintenance of Computer Laboratories:

- Maintenance of computers, software installations and networking are handled by the System Administrator.
- LAN and Wi-Fi are regularly checked by the System Administrator.
- The computer systems and other sensitive equipments (servers, Projectors, Printers, Scanners, Xerox machines, Bio-metric machines) are provided with UPS systems to avoid any damage during power Outages.