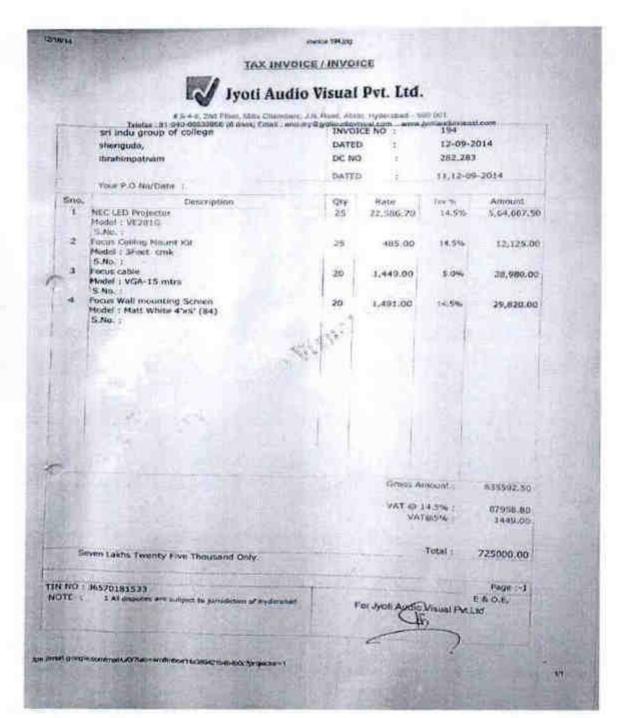

N     | Oty | Rate  | Amount        |
|      | Source Contract |     | 57.60 | 3200          |
|      | VERIFIED &      |     | TOTAL | \$200         |

| M/s   | SILCT                | Date 06/01 |
|-------|----------------------|------------|
| S.No. | PARTICULARS          | AMOUN      |
| 1.    | A4 Single Side       |            |
| 2.    | A4 Back to Back      |            |
| 3.    | Lgl. Single Side     |            |
| 4.    | Lgl. Back to Back    |            |
| 5.    | A3 Size              | 1          |
| 6.    | Spiral Binding 32X15 | 480        |
| 7.    | Lamination           | 1          |
| 8.    | Colour Xerox         |            |

PRINCIPAL
Shindu Institute of Engineering I. Sheriguda(VIII), Ibrahimpathsin
Sheriguda(VIII), Ibrahimpathsin
R.R. Dist. Tetangana -501 519







#### **RVR** Institute of **Engineering & Technology**

Approved by AICTL New Della Affiliated to JNTU, Hyderabad

25.07.2012

Dr. Gangadhar M.Tech, Ph.D. Principal

To

M/s . R. S. Solutions

30-263/50/160. Pragathi Nagar.

Dr. A.S.Rao Nagar, ECH Post.

Hyderabad-500062

Dear Sir.

Sub: Complimentary Anti Virus Software License for Academic Institutions.

We are satisfied with the technical features and performance of your Malware Secure Anti-Virus Software Product and request you to go ahead and provide the same for our entire campus Network, for a calendar period of one year as committed by your company.

After studying the minimum system requirements to install and run your software, we are proxiding you

No. Of Users in Network - 600 No Of stand alone PCs - 100 Email id/id's of