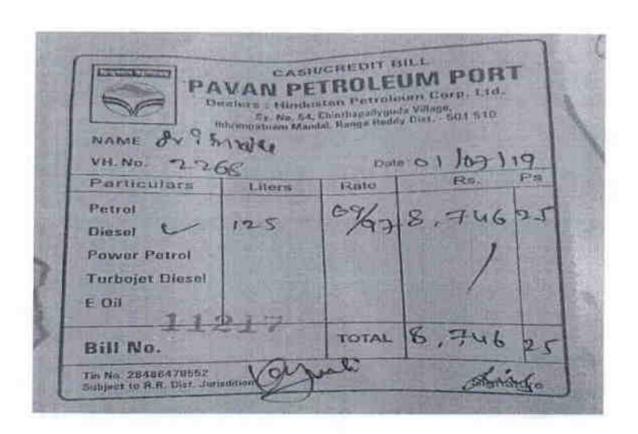

### Maintenance of Vehicle Maintenance:

- > Preventative maintenance is performed daily which includes fuel and fluid level checks.
- Vehicle records with all maintenance tasks performed, vehicle miles and emissioncontrol reports are maintained.\/>