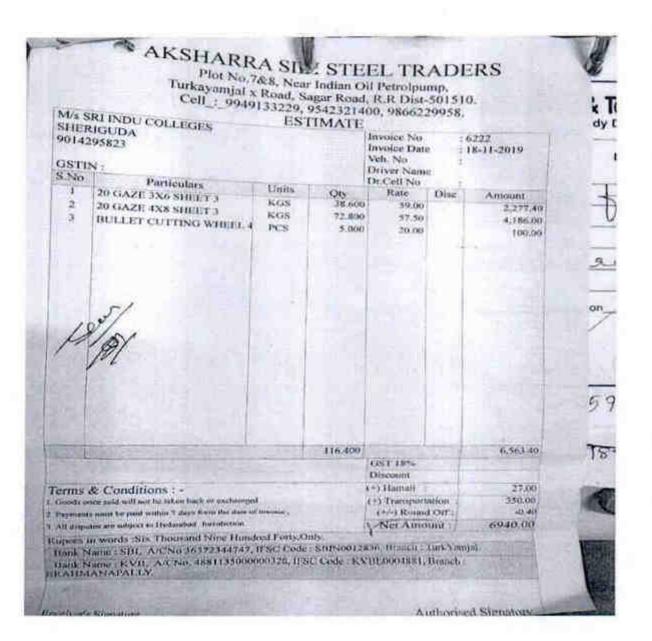

### Maintenance of Building and Infrastructure:

Maintenance of buildings and related areas are under taken by the maintenance staff. This maintenance staff consists of qualified electricians, Carpenters, plumbers and other service personnel.