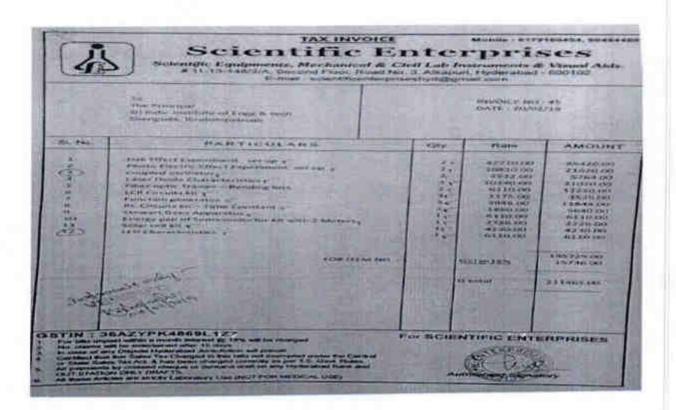

### Maintenance of Laboratory Equipment:

- Laboratory In-charge along with laboratory Assistant ensures proper working of all
  equipment at the beginning of each semester.
- Repairs and Maintenance of laboratory equipments are initiated by the respective laboratory In-charge as and when required.