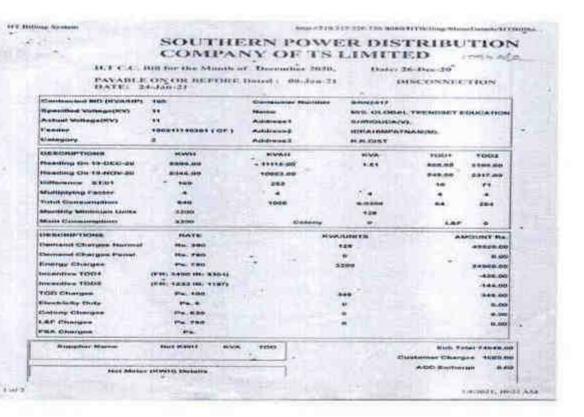

### Maintenance of sensitive equipment, power and water supply:

| Category  | Capacity        | Total Number                                  | Company           |
|-----------|-----------------|-----------------------------------------------|-------------------|
| Generator | 125 KvA         | 1                                             | Kirloskar         |
| RO Plant  | 500 ml          | 1                                             | V.R Aqua chillers |
| UPS       | 5 KvA to 20 KvA | (sufficient numbers<br>available in all labs) | S.V power Systems |