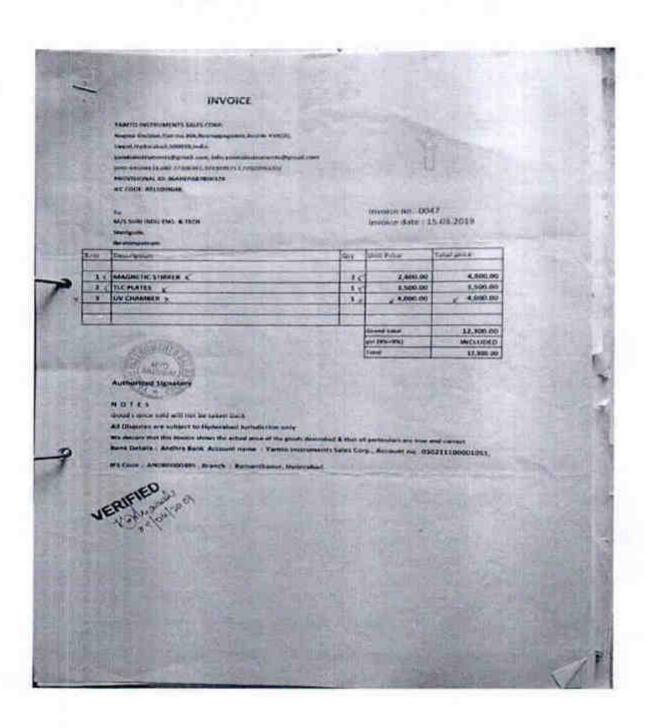

### Maintenance of Laboratory Equipment:

- Laboratory In-charge along with laboratory Assistant ensures proper working of all
  equipment at the beginning of each semester.
- Repairs and Maintenance of laboratory equipments are initiated by the respective laboratory In-charge as and when required.