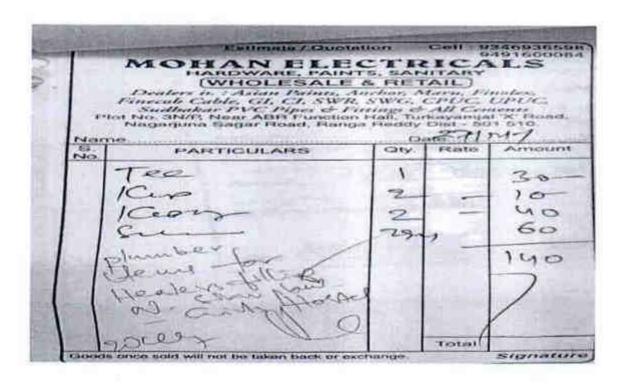

# SRI GAYATRI ELECTRICAL HARDWARE

Bealers in : Asian Paints, Maru & Anchor Electrical Goods, Birla White, Surya Cem, Sudhakar PC Pipes, Gl Pipes Zenith & Tata Fittings, C.P. Fittings, Raasi, Prince Pipes, Fittings

7-206, Opp. Bus Stand, Sagar Road, Ibrahimpatnam, R.R. Dist. T.S.

| PARTICULARS    | Qty       | Rate                         | Amount                     |
|----------------|-----------|------------------------------|----------------------------|
| rentar proo    | 10        | ,                            | 580                        |
|                | PA        |                              | 1850                       |
| . Sody         | 54        | /                            | 105                        |
| MICHAEL STREET |           |                              |                            |
|                |           | 714                          | 1                          |
| or si          |           | 1                            | -                          |
| 9/1            |           |                              | 243                        |
| 16             |           |                              | Cap 7                      |
| 70             |           |                              |                            |
|                |           |                              |                            |
|                |           |                              |                            |
|                |           |                              |                            |
|                |           |                              |                            |
|                | 12 1      |                              |                            |
|                | sent proo | rentar proont 52.<br>Body 5M | rentar proont 52.  Sody 5M |