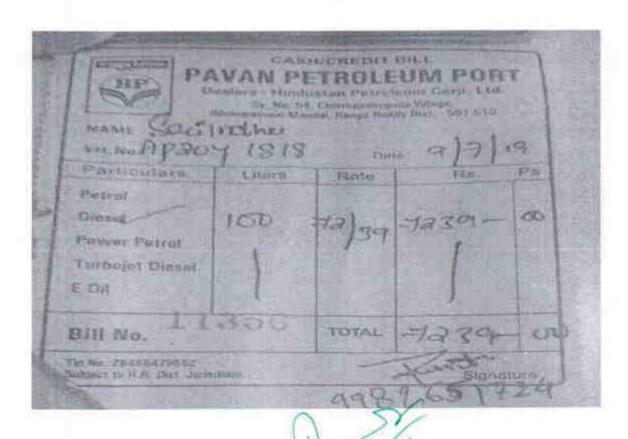

### Maintenance of Vehicle Maintenance:

- > Preventative maintenance is performed daily which includes fuel and fluid level checks.
- Vehicle records with all maintenance tasks performed, vehicle miles and emissioncontrol reports are maintained.\/>