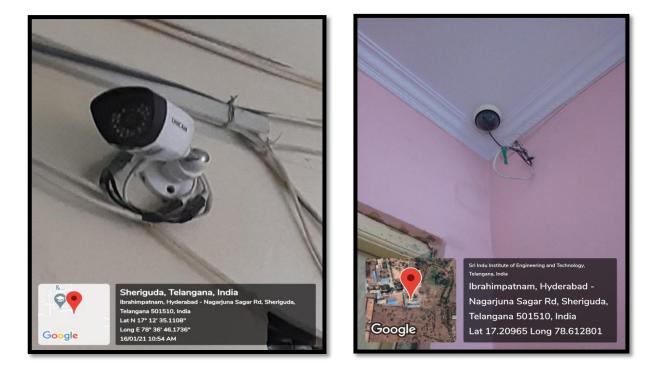

### 1. Safety and security

Surveillance CCTV cameras are installed in the campus for monitoring students movements into and out of the college. The security personnel are deployed across the college premises for any kind of security incidents/issues and offers strict vigilance.

Surveillance CCTV monitoring

Fire extinguishers are available in labs and corridors. Regular check on fire extinguishers is taken care by administration department. First aid box and fire alarm are provided in the main places of the college buildings.