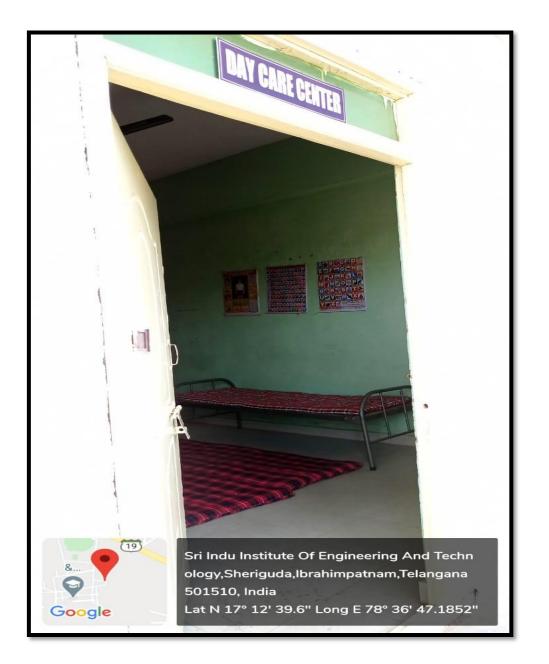

## 4. Day care center for young children

Child care is one of the most effective ways that colleges can help their employees in completing their work without being worried about their child's welfare.

Institution provides an on-campus care center which is much less affordable and high in quality. Over the years, Institution has maintained the day care with essential products and services. An In-charge looks after them and takes care of their needs.