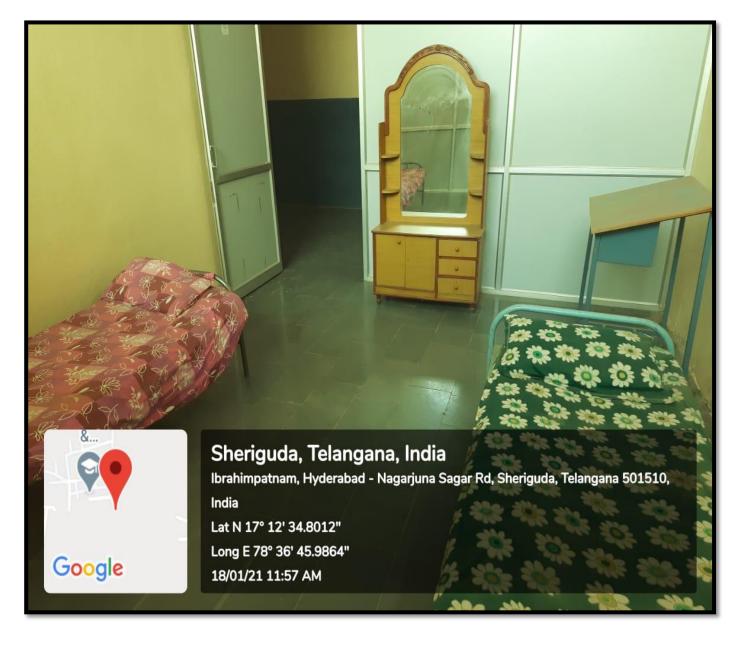

# 3. Common Rooms

Separate Common rooms are provided for boys and girls. Rooms are provided with necessary facilities like first aid box, rest room, cots, beds, mirror, chair, table, dustbin, etc. Students utilize the common room to take rest when they are ill.