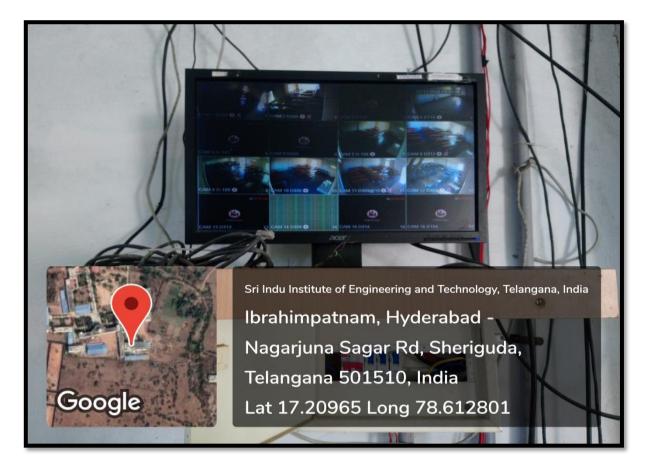

### 1. Safety and security

Surveillance CCTV cameras are installed in the campus for monitoring students movements into and out of the college. The security personnel are deployed across the college premises for any kind of security incidents/issues and offers strict vigilance.

Surveillance CCTV monitoring

Fire extinguishers are available in labs and corridors. Regular check on fire extinguishers is taken care by administration department. First aid box and fire alarm are provided in the main places of the college buildings.