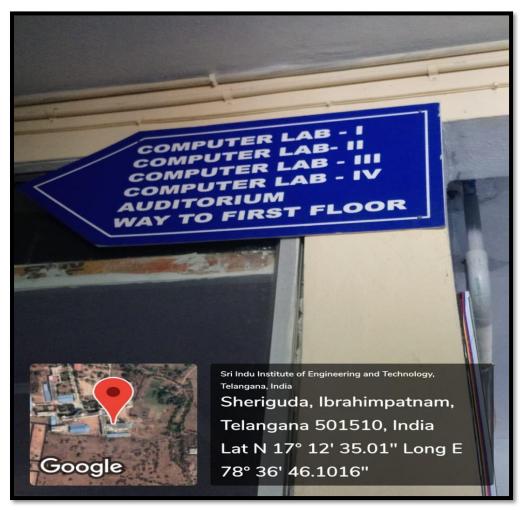

### Sign boards

LECTURE HALL - B101 LECTURE HALL - B102 LECTURE HALL - B103 LECTURE HALL - B104 ECE-SEMINAR HALL LADIES WASH ROOM

ENGINEERING CHEMISTRY LAB ELECTRICAL MEASUREMENTS LAB ELECTRICAL CIRCUITS LAB