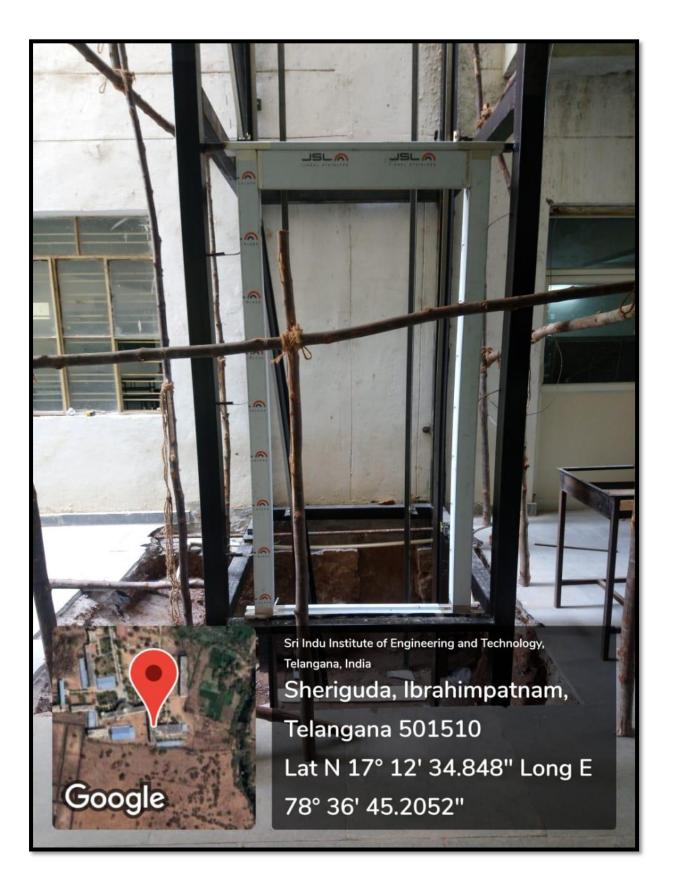

#### 7.1.7 The Institution has disabled-friendly, barrier free environment

### **Geo-Tagged Photos:**

#### Ramp for easy access to classrooms





# **Provision for Lift**





### **Disabled- friendly washrooms**



#### Wheel Chair



## LED Lights provided in each Corridor



### Sign boards

LECTURE HALL - B101 LECTURE HALL - B102 LECTURE HALL - B103 LECTURE HALL - B104 ECE-SEMINAR HALL LADIES WASH ROOM

ENGINEERING CHEMISTRY LAB ELECTRICAL MEASUREMENTS LAB ELECTRICAL CIRCUITS LAB

poogle

Sri Indu Institute of Engineering and Technology, Telangana, India Sheriguda, Ibrahimpatnam, Telangana 501510, India Lat N 17° 12' 34.7832'' Long E 78° 36' 45.3528''



Sign boards



Parking

### **Screen Reading Software**





# Notice board