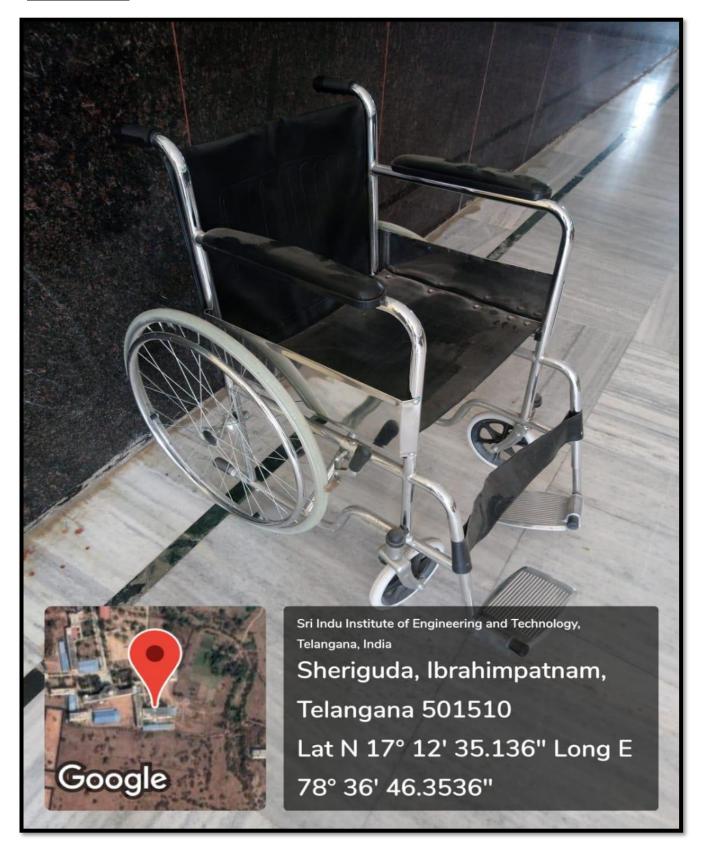

#### 7.1.7 The Institution has disabled-friendly, barrier free environment

### **Geo-Tagged Photos:**

#### Ramp for easy access to classrooms





# **Provision for Lift**





### **Disabled- friendly washrooms**



#### Wheel Chair



## LED Lights provided in each Corridor



### Sign boards

LECTURE HALL - B101 LECTURE HALL - B102 LECTURE HALL - B103 LECTURE HALL - B104 ECE-SEMINAR HALL LADIES WASH ROOM

ENGINEERING CHEMISTRY LAB ELECTRICAL MEASUREMENTS LAB ELECTRICAL CIRCUITS LAB

poogle

Sri Indu Institute of Engineering and Technology, Telangana, India Sheriguda, Ibrahimpatnam, Telangana 501510, India Lat N 17° 12' 34.7832'' Long E 78° 36' 45.3528''



Sign boards



Parking

### **Screen Reading Software**





# Notice board