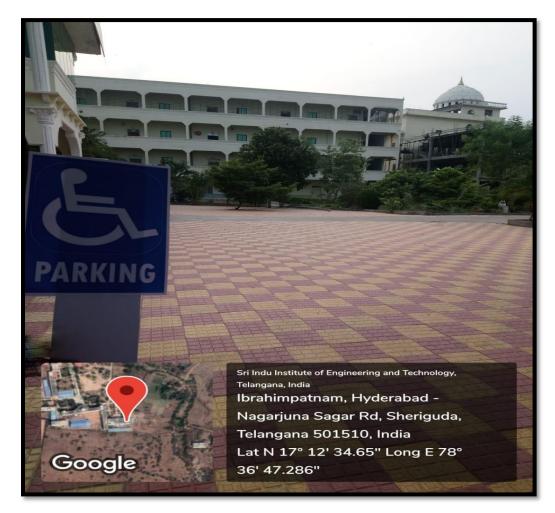

#### 7.1.7 The Institution has disabled-friendly, barrier free environment

### **Geo-Tagged Photos:**

#### Ramp for easy access to classrooms





# **Provision for Lift**





### **Disabled- friendly washrooms**



#### Wheel Chair



## LED Lights provided in each Corridor



### Sign boards

LECTURE HALL - B101 LECTURE HALL - B102 LECTURE HALL - B103 LECTURE HALL - B104 ECE-SEMINAR HALL LADIES WASH ROOM

ENGINEERING CHEMISTRY LAB ELECTRICAL MEASUREMENTS LAB ELECTRICAL CIRCUITS LAB

poogle

Sri Indu Institute of Engineering and Technology, Telangana, India Sheriguda, Ibrahimpatnam, Telangana 501510, India Lat N 17° 12' 34.7832'' Long E 78° 36' 45.3528''



Sign boards



Parking

### **Screen Reading Software**





# Notice board