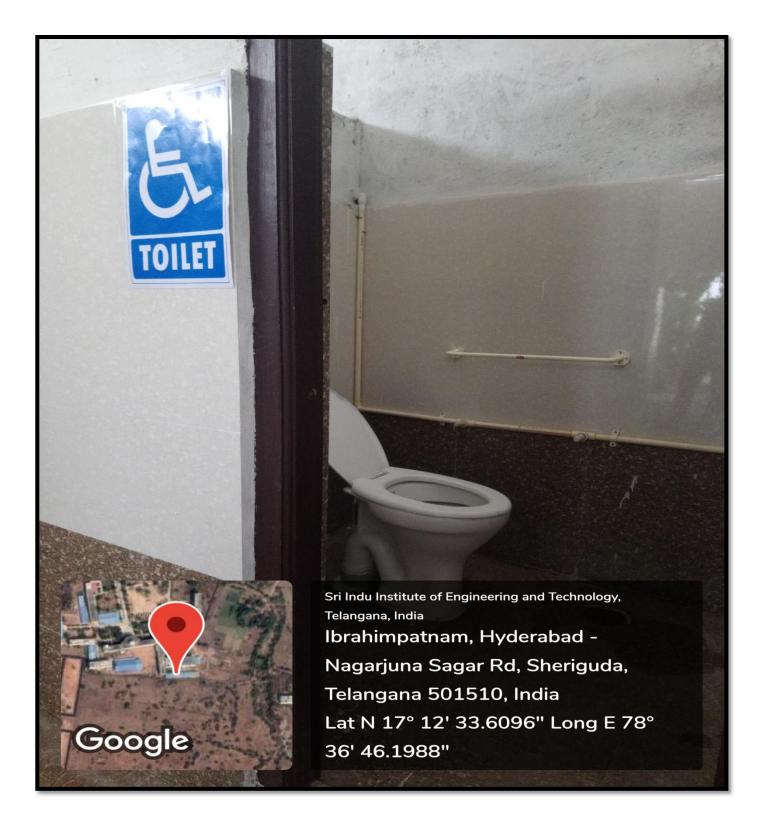

#### 7.1.7 The Institution has disabled-friendly, barrier free environment

### **Geo-Tagged Photos:**

#### Ramp for easy access to classrooms





# **Provision for Lift**





### **Disabled- friendly washrooms**



#### Wheel Chair



## LED Lights provided in each Corridor



### Sign boards

LECTURE HALL - B101 LECTURE HALL - B102 LECTURE HALL - B103 LECTURE HALL - B104 ECE-SEMINAR HALL LADIES WASH ROOM

ENGINEERING CHEMISTRY LAB ELECTRICAL MEASUREMENTS LAB ELECTRICAL CIRCUITS LAB

poogle

Sri Indu Institute of Engineering and Technology, Telangana, India Sheriguda, Ibrahimpatnam, Telangana 501510, India Lat N 17° 12' 34.7832'' Long E 78° 36' 45.3528''



Sign boards



Parking

### **Screen Reading Software**





# Notice board