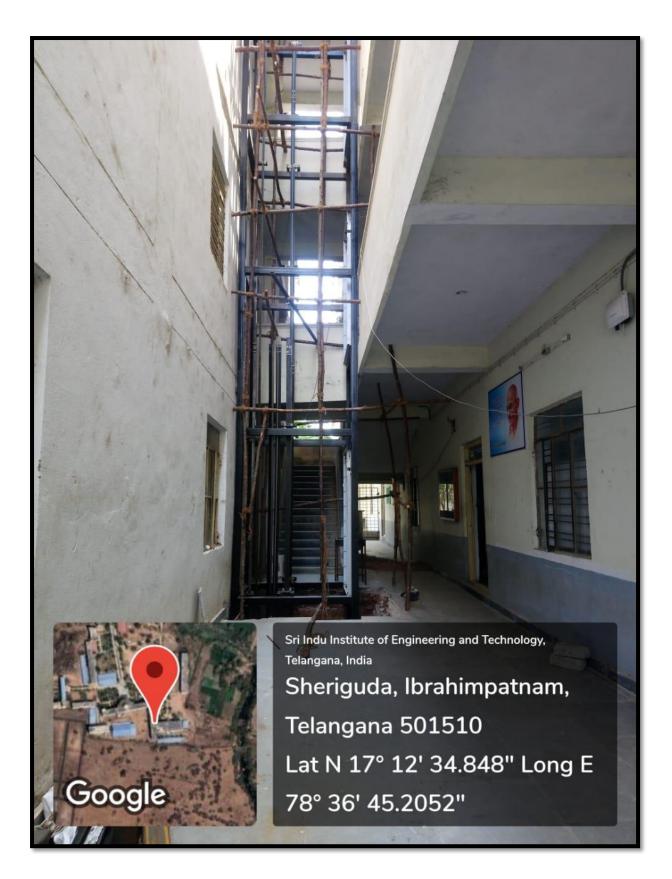

#### 7.1.7 The Institution has disabled-friendly, barrier free environment

### **Geo-Tagged Photos:**

#### Ramp for easy access to classrooms





# **Provision for Lift**





### **Disabled- friendly washrooms**



#### Wheel Chair



## LED Lights provided in each Corridor



### Sign boards

LECTURE HALL - B101 LECTURE HALL - B102 LECTURE HALL - B103 LECTURE HALL - B104 ECE-SEMINAR HALL LADIES WASH ROOM

ENGINEERING CHEMISTRY LAB ELECTRICAL MEASUREMENTS LAB ELECTRICAL CIRCUITS LAB

poogle

Sri Indu Institute of Engineering and Technology, Telangana, India Sheriguda, Ibrahimpatnam, Telangana 501510, India Lat N 17° 12' 34.7832'' Long E 78° 36' 45.3528''



Sign boards



Parking

### **Screen Reading Software**





# Notice board