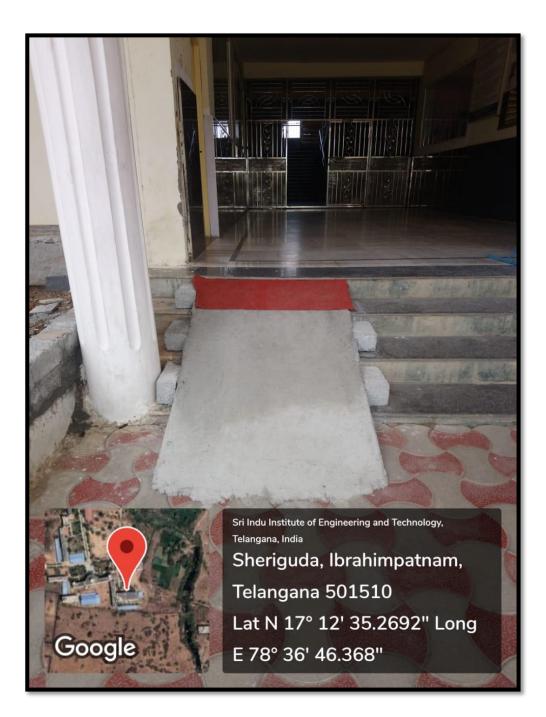

#### 7.1.7 The Institution has disabled-friendly, barrier free environment

### **Geo-Tagged Photos:**

#### Ramp for easy access to classrooms





# **Provision for Lift**





### **Disabled- friendly washrooms**



#### Wheel Chair



## LED Lights provided in each Corridor



### Sign boards

LECTURE HALL - B101 LECTURE HALL - B102 LECTURE HALL - B103 LECTURE HALL - B104 ECE-SEMINAR HALL LADIES WASH ROOM

ENGINEERING CHEMISTRY LAB ELECTRICAL MEASUREMENTS LAB ELECTRICAL CIRCUITS LAB

poogle

Sri Indu Institute of Engineering and Technology, Telangana, India Sheriguda, Ibrahimpatnam, Telangana 501510, India Lat N 17° 12' 34.7832'' Long E 78° 36' 45.3528''



Sign boards



Parking

### **Screen Reading Software**





# Notice board