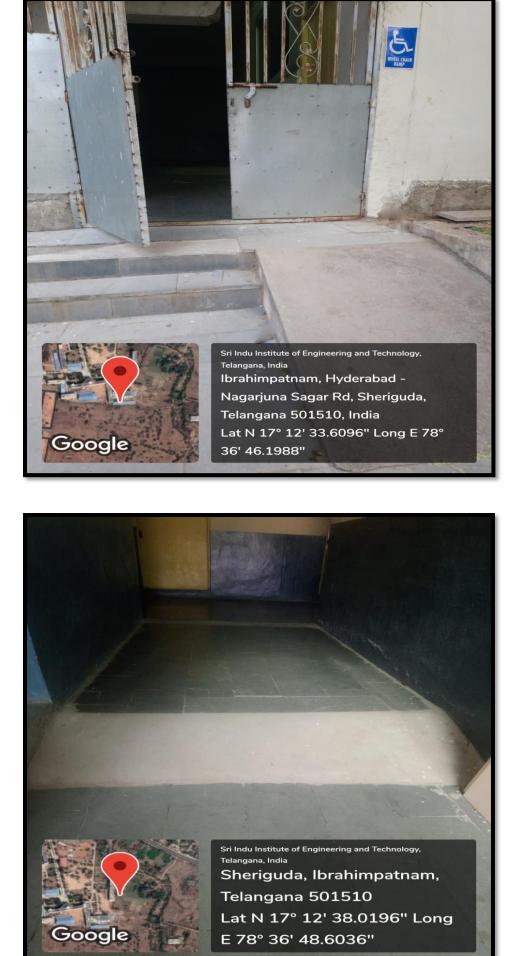

#### 7.1.7 The Institution has disabled-friendly, barrier free environment

### **Geo-Tagged Photos:**

#### Ramp for easy access to classrooms





# **Provision for Lift**





### **Disabled- friendly washrooms**



#### Wheel Chair



## LED Lights provided in each Corridor



### Sign boards

LECTURE HALL - B101 LECTURE HALL - B102 LECTURE HALL - B103 LECTURE HALL - B104 ECE-SEMINAR HALL LADIES WASH ROOM

ENGINEERING CHEMISTRY LAB ELECTRICAL MEASUREMENTS LAB ELECTRICAL CIRCUITS LAB

poogle

Sri Indu Institute of Engineering and Technology, Telangana, India Sheriguda, Ibrahimpatnam, Telangana 501510, India Lat N 17° 12' 34.7832'' Long E 78° 36' 45.3528''



Sign boards



Parking

### **Screen Reading Software**





# Notice board