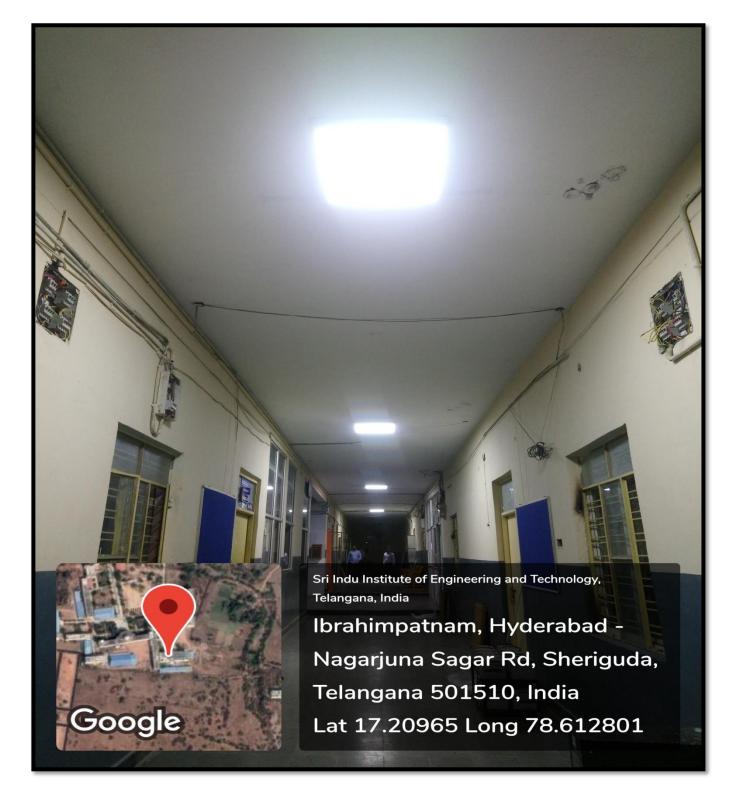

#### 7.1.7 The Institution has disabled-friendly, barrier free environment

### **Geo-Tagged Photos:**

#### Ramp for easy access to classrooms





# **Provision for Lift**





### **Disabled- friendly washrooms**



#### Wheel Chair



## LED Lights provided in each Corridor



### Sign boards

LECTURE HALL - B101 LECTURE HALL - B102 LECTURE HALL - B103 LECTURE HALL - B104 ECE-SEMINAR HALL LADIES WASH ROOM

ENGINEERING CHEMISTRY LAB ELECTRICAL MEASUREMENTS LAB ELECTRICAL CIRCUITS LAB

poogle

Sri Indu Institute of Engineering and Technology, Telangana, India Sheriguda, Ibrahimpatnam, Telangana 501510, India Lat N 17° 12' 34.7832'' Long E 78° 36' 45.3528''



Sign boards



Parking

### **Screen Reading Software**





# Notice board