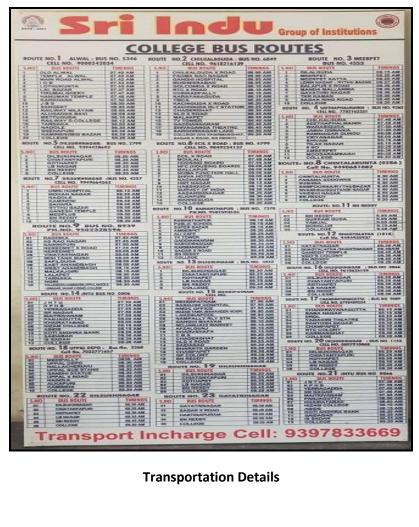

The institute caters the needs and demands of students with regarding the transportation both for faculty and students with bus services covering from different areas covering the length and breathe of the city like Dilsukhnagar, Mehdipatnam, Kukatpally, Alwal, Ghatkesar etc. to the Institute. The buses are safe with well trained drivers appointed by the college authorities. The buses also equipped with First-Aid facility. These buses are secured, comfortable and affordable.

**CSE Block** 

**ECE Block** 

CIVIL & 1st Year Block

**Transportation Details** 