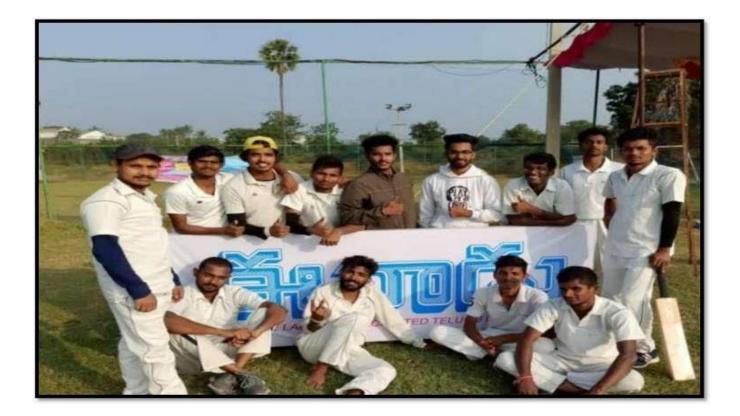

## Participation of EENADU Tournament

Hattrick bowler of the SAKSHI tournament our student Gayle

Participation of Telangana Tournament

Participation of Cricket Tournament at samskruti College

Runnerup in Criket Tournaments sports at CVR Engineering College-2019-20

B POOJA SRI PARTICIPATE IN NCT OF DELHI

Srí Indu Crícket team Runnerup Eenadu-Narayana Tournament

Participation of JNTUH Inter Engineering college Tournaments sports –Volley ball at Samskruti College-2019