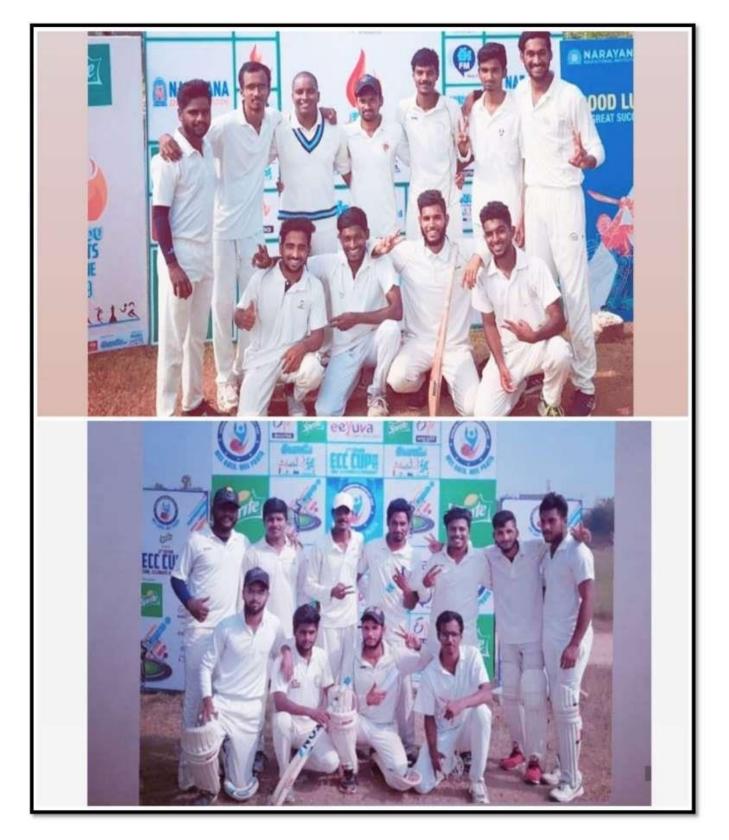

Participation of SAKSHI Tournament

## Participation of EENADU Tournament

Hattrick bowler of the SAKSHI tournament our student Gayle

Participation of Telangana Tournament

Participation of Cricket Tournament at samskruti College

Runnerup in Criket Tournaments sports at CVR Engineering College-2019-20

B POOJA SRI PARTICIPATE IN NCT OF DELHI

Srí Indu Crícket team Runnerup Eenadu-Narayana Tournament

Participation of JNTUH Inter Engineering college Tournaments sports –Volley ball at Samskruti College-2019