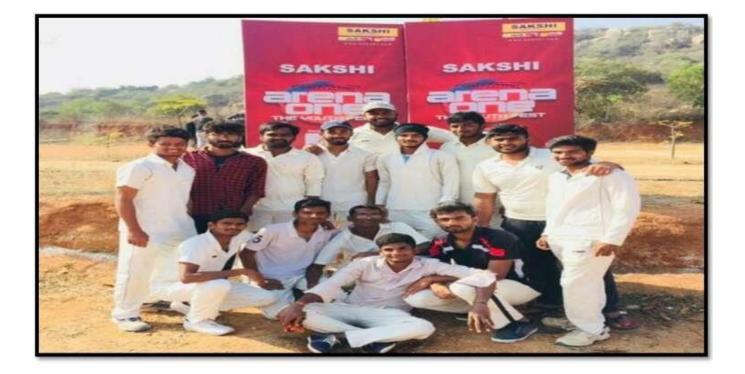

Participation of SAKSHI Tournament

# **Cricket Tournaments list:**

| S.no | Name of the college & Venue             | Date/Month  | Result        |
|------|-----------------------------------------|-------------|---------------|
| 1    | Sakshi cricket tournaments              | 25DEC2019   | SEMI FINAL    |
| 2    | Eenadu cricket tournaments              | 30DEC,2019  | QUARTER FINAL |
| 3    | Cvr engg college cricket<br>tournaments | 06 JAN,2020 | SECOND PLACE  |