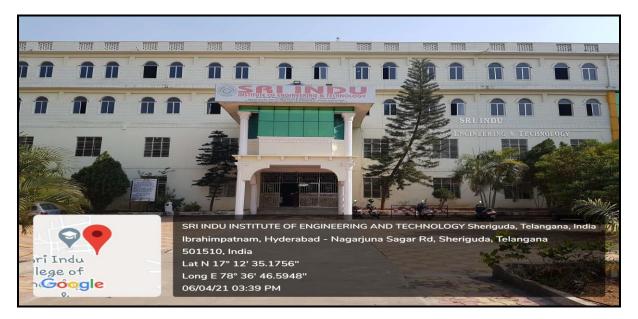

#### Location Advantage, Quality residential Hostel for girls and Holistic development through Clubs:

Sri Indu Institute of Engineering and Technology was established by Global Trendset Educational Society - 2006, Vanasthalipuram, Hyderabad under the chairmanship of Sri. R. Venkat Rao. The institution is situated with an extent of 54 acres on the Nagarjuna Sagar highway at a distance of 15KM from L B Nagar, Hyderabad, Telangana . The college is recognized under 2(f) of UGC act 1956 approved by the AICTE, New Delhi and permanently affiliated to Jawaharlal Nehru Technological University, Hyderabad, Telangana.

#### **Location Advantage**

Sri Indu Institute of Engineering and Technology is surrounded by several villages and the ambience is set in a completely rural background with serene atmosphere. Many students are coming from nearby villages such as Sheriguda, Patelguda, Mangalpally etc. Most of the students prefer to attend the college on foot and by bicycle. Due to these factors the institute is free from pollution and doesn't get exposed to contamination. With these aspects students will get benefited not only financially but also health point of view. By possessing the above special features, the institution maintains its distinctiveness.