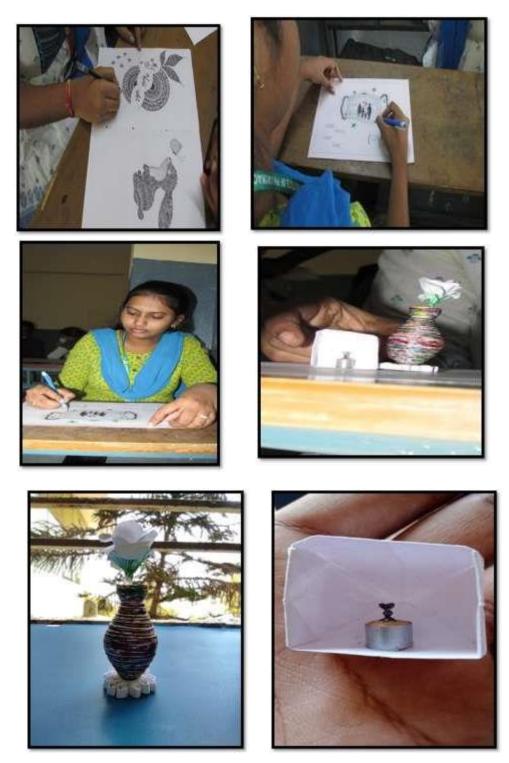

### Students Club & Sports

The institute patronizes different clubs to encourage students, so that the students will showcase their talents. The campus comprises various students clubs which include: Arts and crafts, campus radio, dancing club, music club and photography club. With these clubs students will showcase their talents for the benefit of the institution and also for their individual growth.

Arts and Crafts

Campus Radio

Dance Club

Photography Club

Music Club

Our institute is providing a large playing field in order to support a wide range of both indoor and outdoor games, Viz., Volleyball, Throw Ball, Kabaddi and Kho-Kho, Table Tennis, Badminton, Weight Lifting, Power Lifting, Chess, and Caroms. SIIET also has the area meant for Yoga and gymnasium comprising all facilities.