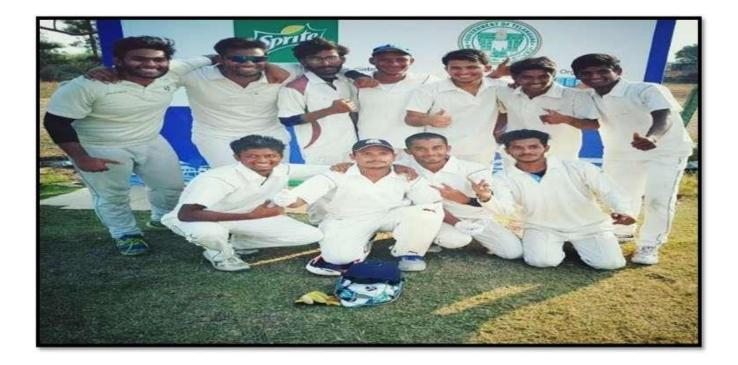

Participation of SAKSHI Tournament

## Participation of EENADU Tournament

Hattrick bowler of the SAKSHI tournament our student Gayle

Participation of Telangana Tournament

Participation of Cricket Tournament at samskruti College

Runnerup in Criket Tournaments sports at CVR Engineering College-2019-20