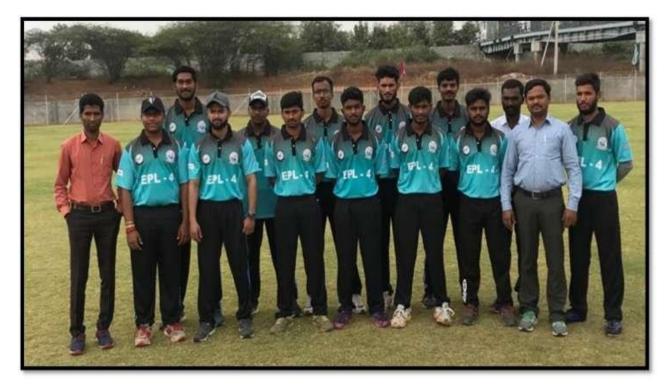

## Participation of EENADU Tournament

Hattrick bowler of the SAKSHI tournament our student Gayle

Participation of Telangana Tournament

Participation of Cricket Tournament at samskruti College

Runnerup in Criket Tournaments sports at CVR Engineering College-2019-20

B POOJA SRI PARTICIPATE IN NCT OF DELHI

Srí Indu Crícket team Runnerup Eenadu-Narayana Tournament

Participation of JNTUH Inter Engineering college Tournaments sports –Volley ball at Samskruti College-2019