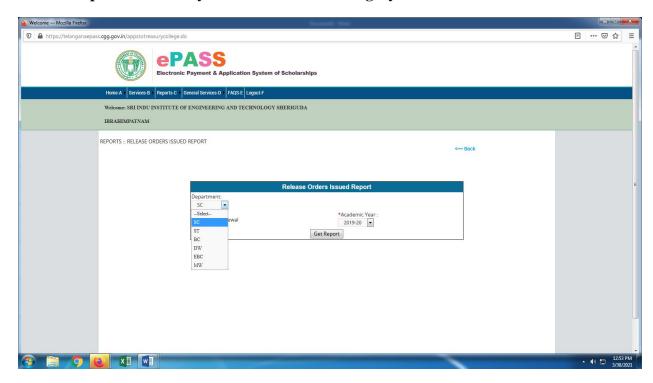

#### 3. College official Login

SA Indu Institute of Engineering & Tech.
Sheriguda(V), Ibrahimpatnam(M).
R.R. Dist. Telangana -501 510

4. Students Released Order Issued for Scholarships

PRINCIPAL
Si Indu Institute of Engineering & Tech.
Sheriguda(V), Ibrahimpatnam(M).
R.R. Dist. Telangana -501 510

5. Scholarships Sanctioned by Government with Category wise

PRINCIPAL
Side Institute of Engineering & Tech.
Sheriguda(V), Ibrahimpatnam(M).
R.R. Dist. Telangana -501 510