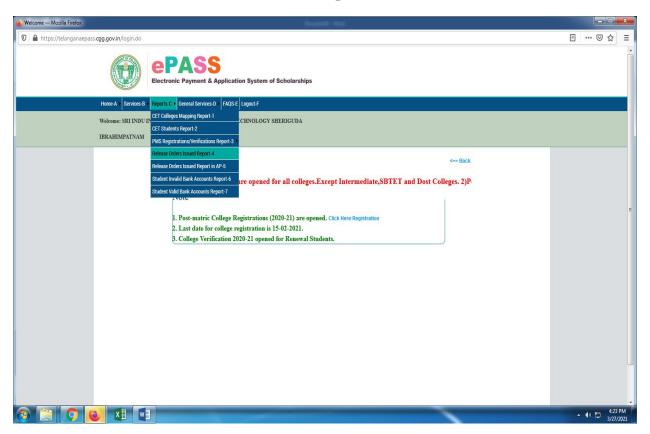

#### 3. College official Login

SA Indu Institute of Engineering & Tech.
Sheriguda(V), Ibrahimpatnam(M).
R.R. Dist. Telangana -501 510

4. Students Released Order Issued for Scholarships

PRINCIPAL
Si Indu Institute of Engineering & Tech.
Sheriguda(V), Ibrahimpatnam(M).
R.R. Dist. Telangana -501 510