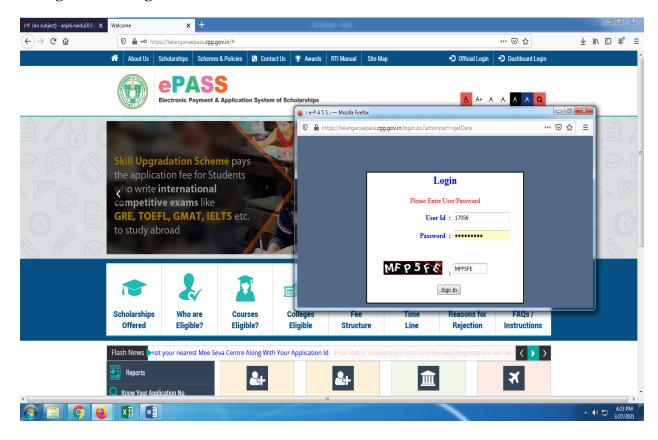

### Step-1

1. Official website for Telangana State to students for Applying Scholarships

PRINCIPAL

Shindu Institute of Engineering & Tech.
Sheriguda(V), Ibrahimpatnam(M).
R.R. Dist. Telangana -501 510

2. Website epass home page for Scholarships provided by Government

PRINCIPAL
SA Indu Institute of Engineering & Tech.
Sheriguda(V), Ibrahimpatnam(M).
R.R. Dist. Telangana -501 510