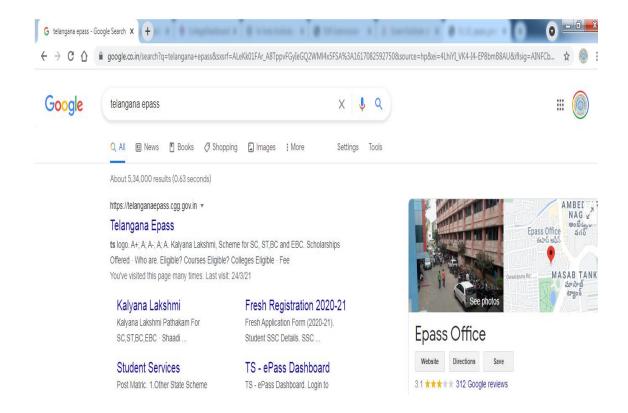

### Step-1

1. Official website for Telangana State to students for Applying Scholarships

PRINCIPAL

Shindu Institute of Engineering & Tech.
Sheriguda(V), Ibrahimpatnam(M).
R.R. Dist. Telangana -501 510

2. Website epass home page for Scholarships provided by Government