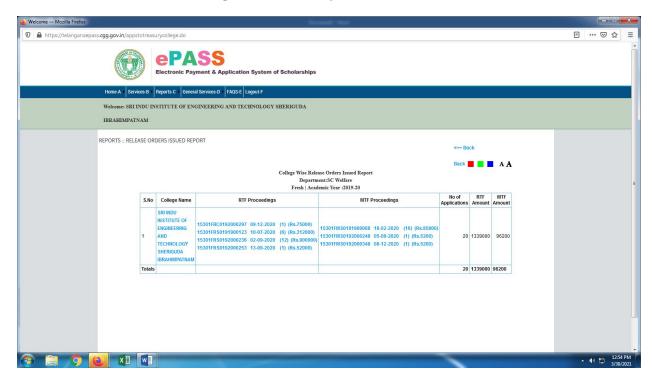

5. Scholarships Sanctioned by Government with Category wise

PRINCIPAL
Side Institute of Engineering & Tech.
Sheriguda(V), Ibrahimpatnam(M).
R.R. Dist. Telangana -501 510