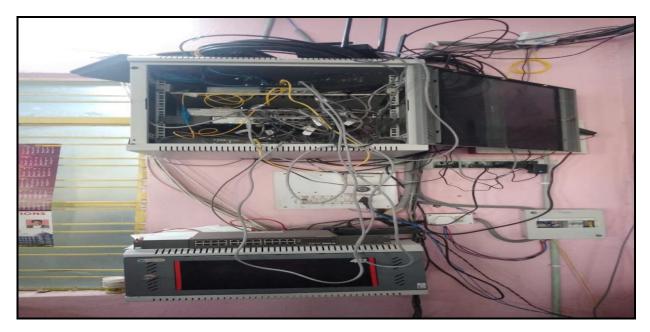

**LAN Facility:** We have 24 data network switches (Giga Byte) for 1500 users simultaneously with 100 Mbps of internet connectivity is shared across the campus for the students.

**Wi-Fi:** Sri Indu Institute of Engineering and Technology is a Wi-Fi enabled campus and all students are provided access to the Wi-Fi network.

LAN Switches

Wi-Fi