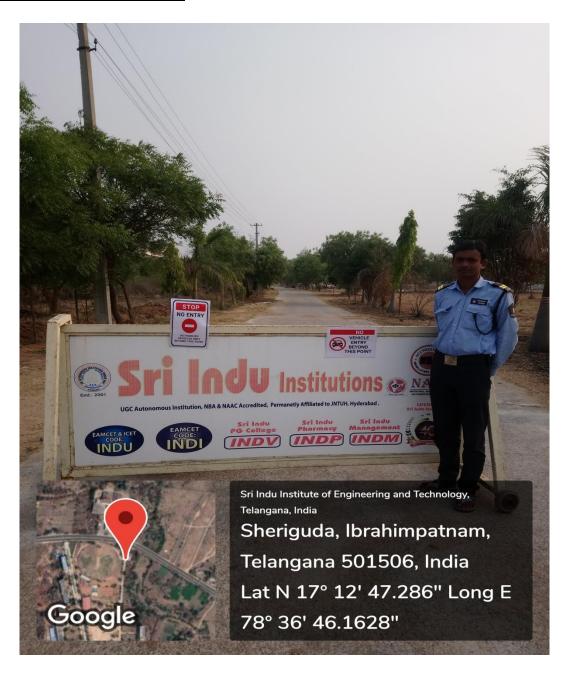

#### **Geotagged Photos**

#### **Restricted entry of automobiles**

Restricted entry of vehicles into the campus

Bus parking in ground