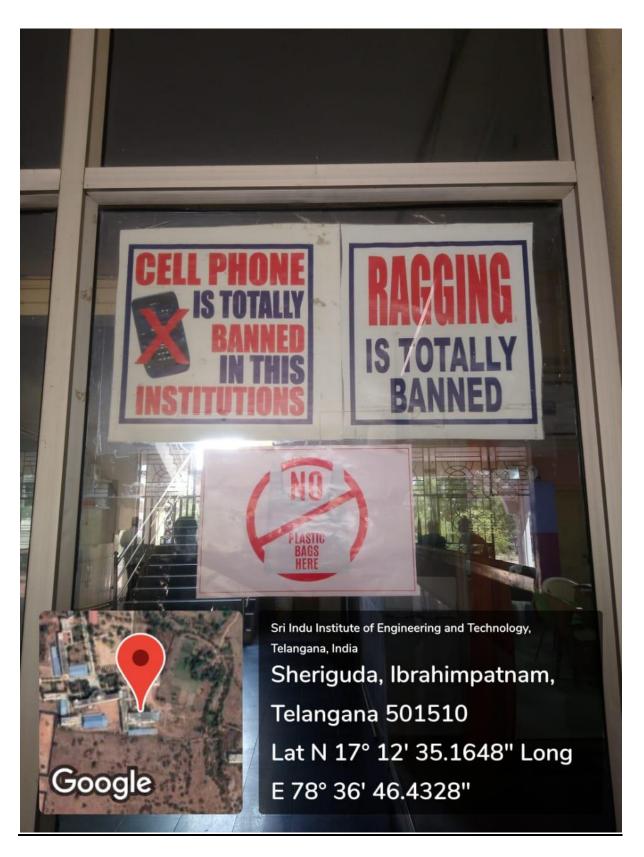

## Ban on use of plastic

Sign boards placed in campus

Sign boards placed in garden

Sign boards placed in corridors

Sign boards placed in canteen