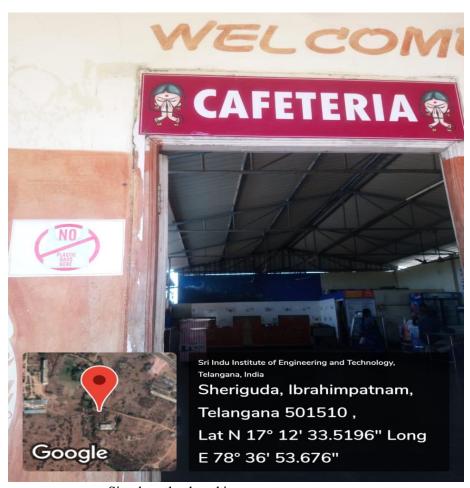

## Ban on use of plastic

Sign boards placed in campus

Sign boards placed in garden

Sign boards placed in corridors

Sign boards placed in canteen