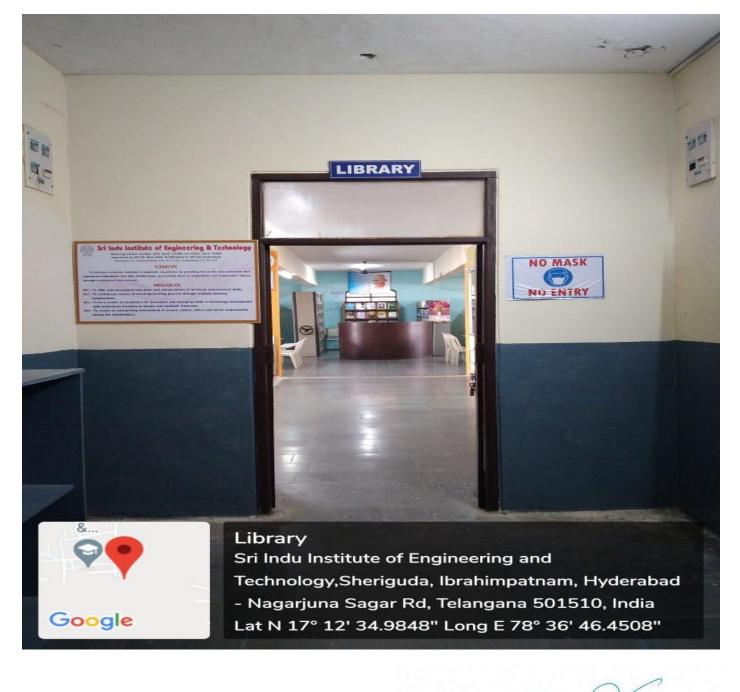

# Library and Information Centre A" BLOCK 2nd Floor LIBRARY MAIN ENTRANCE

Sri Indu Institute of Engineering & Tech. Sheriguda(V), Ibrahimpatnam(M), R.R. Dist. Telangana.-501 510

Recognized Under 2(f) of UGC Act 1956 Approved by AICTE, New Delhi Affiliated to JNTUH, Hyderabad.