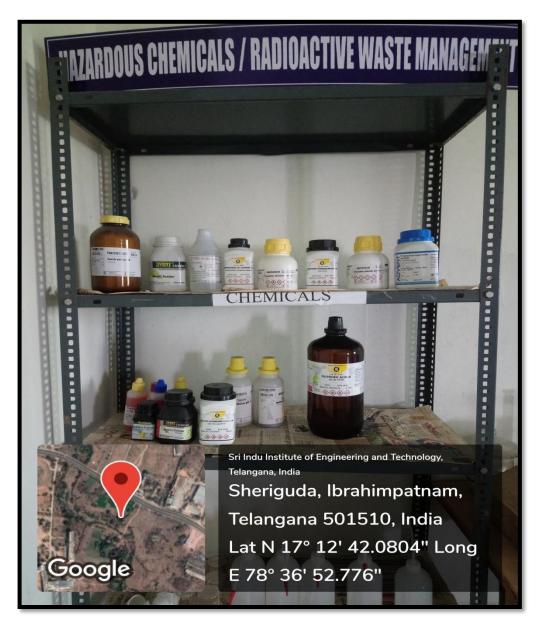

## **Hazardous Chemicals and Radioactive Waste Management**

Hazardous Chemicals are kept separately in the store room

Preparation room