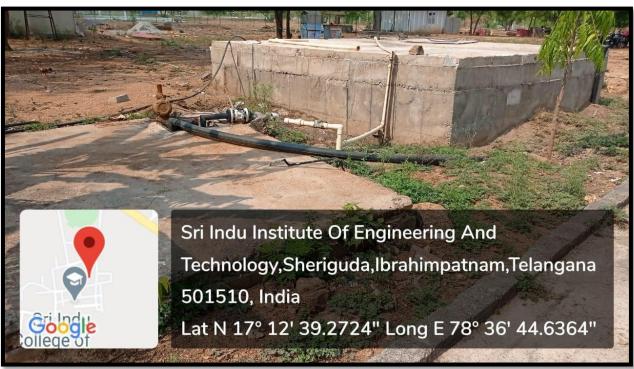

#### SRI INDU INSTITUTE OF ENGINEERING AND TECHNOLOGY



Accredited by NAAC with A+ Grade.

(Approved by AICTE, New Delhi and Affiliated to JNTUH, Hyderabad)
Khalsa Ibrahimpatnam, Sheriguda(V), Ibrahimpatnam(M), Ranga Reddy Dist., Telangana – 501 510
https://siiet.ac.in/

#### 7.1.3. Facilities In The Institution For The Management Of Degradable & Non Degradable Waste

#### **Geotagged Photos**

### **Solid Waste Management**





Vermi compost

# **Liquid Waste Management**



RO plant with storage tanks

### **E-Waste Management**





E-Waste Storage room

# **Waste Recycling System**



Waste water pipelines





## **Hazardous Chemicals and Radioactive Waste Management**



Hazardous Chemicals are kept separately in the store room



Preparation room