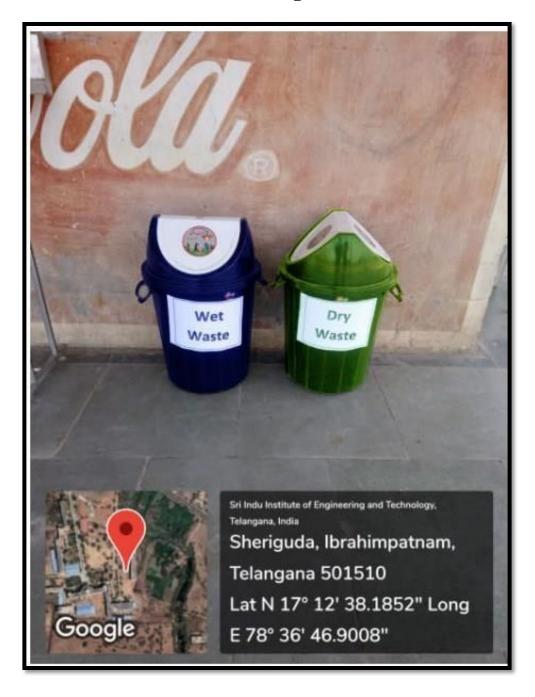

#### SRI INDU INSTITUTE OF ENGINEERING AND TECHNOLOGY



Accredited by NAAC with A+ Grade.

(Approved by AICTE, New Delhi and Affiliated to JNTUH, Hyderabad)
Khalsa Ibrahimpatnam, Sheriguda(V), Ibrahimpatnam(M), Ranga Reddy Dist., Telangana – 501 510
https://siiet.ac.in/

#### 7.1.3. Facilities In The Institution For The Management Of Degradable & Non Degradable Waste

#### **Geotagged Photos**

### **Solid Waste Management**





Vermi compost

# **Liquid Waste Management**



RO plant with storage tanks

### **E-Waste Management**





E-Waste Storage room

# **Waste Recycling System**



Waste water pipelines





## **Hazardous Chemicals and Radioactive Waste Management**



Hazardous Chemicals are kept separately in the store room



Preparation room