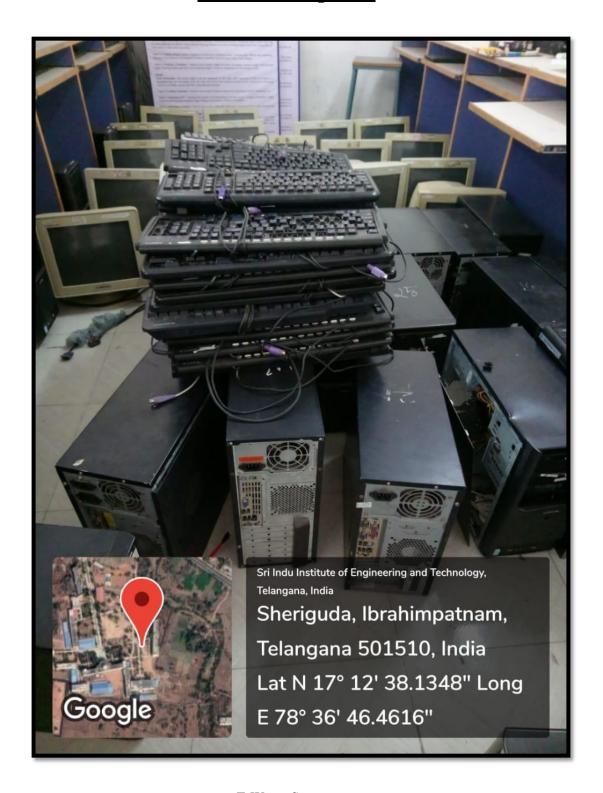

#### SRI INDU INSTITUTE OF ENGINEERING AND TECHNOLOGY



Accredited by NAAC with A+ Grade.

(Approved by AICTE, New Delhi and Affiliated to JNTUH, Hyderabad)
Khalsa Ibrahimpatnam, Sheriguda(V), Ibrahimpatnam(M), Ranga Reddy Dist., Telangana – 501 510
https://siiet.ac.in/

#### 7.1.3. Facilities In The Institution For The Management Of Degradable & Non Degradable Waste

#### **Geotagged Photos**

### **Solid Waste Management**





Vermi compost

# **Liquid Waste Management**



RO plant with storage tanks

### **E-Waste Management**





E-Waste Storage room

# **Waste Recycling System**



Waste water pipelines





## **Hazardous Chemicals and Radioactive Waste Management**



Hazardous Chemicals are kept separately in the store room



Preparation room