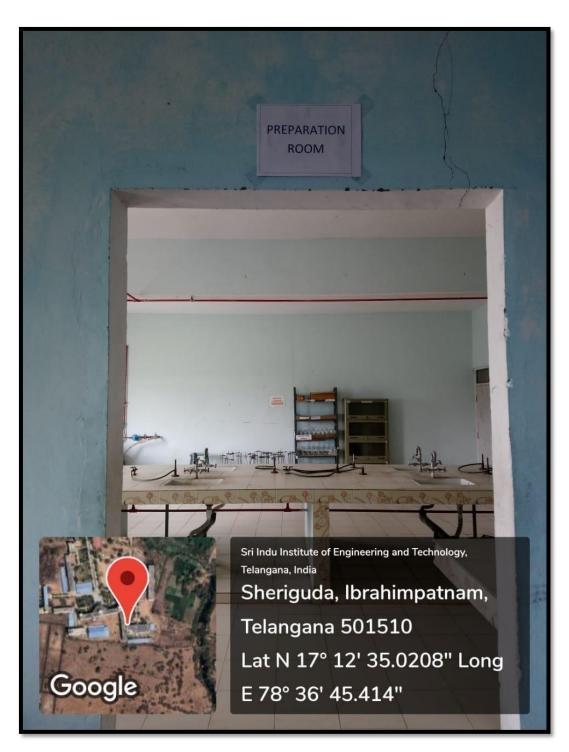

## **Hazardous Chemicals and Radioactive Waste Management**

Hazardous Chemicals are kept separately in the store room

Preparation room