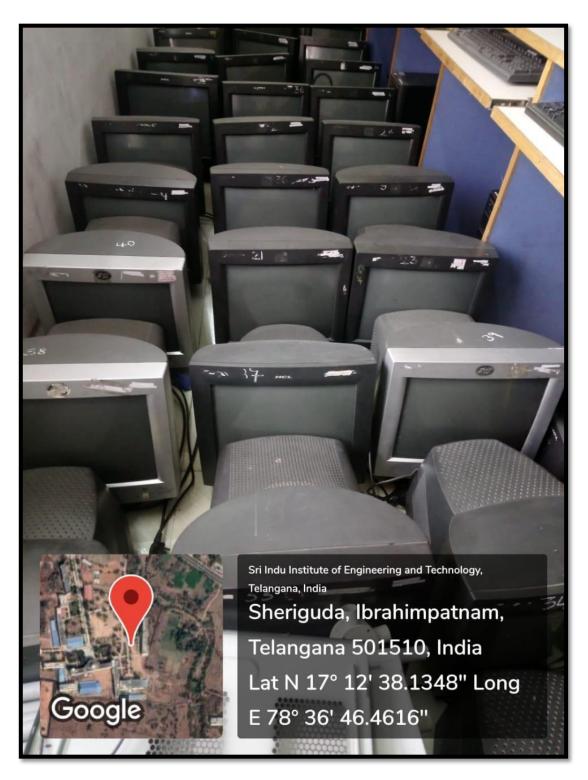

#### SRI INDU INSTITUTE OF ENGINEERING AND TECHNOLOGY



Accredited by NAAC with A+ Grade.

(Approved by AICTE, New Delhi and Affiliated to JNTUH, Hyderabad)
Khalsa Ibrahimpatnam, Sheriguda(V), Ibrahimpatnam(M), Ranga Reddy Dist., Telangana – 501 510
https://siiet.ac.in/

#### 7.1.3. Facilities In The Institution For The Management Of Degradable & Non Degradable Waste

#### **Geotagged Photos**

### **Solid Waste Management**





Vermi compost

# **Liquid Waste Management**



RO plant with storage tanks

### **E-Waste Management**





E-Waste Storage room

# **Waste Recycling System**



Waste water pipelines





## **Hazardous Chemicals and Radioactive Waste Management**



Hazardous Chemicals are kept separately in the store room



Preparation room