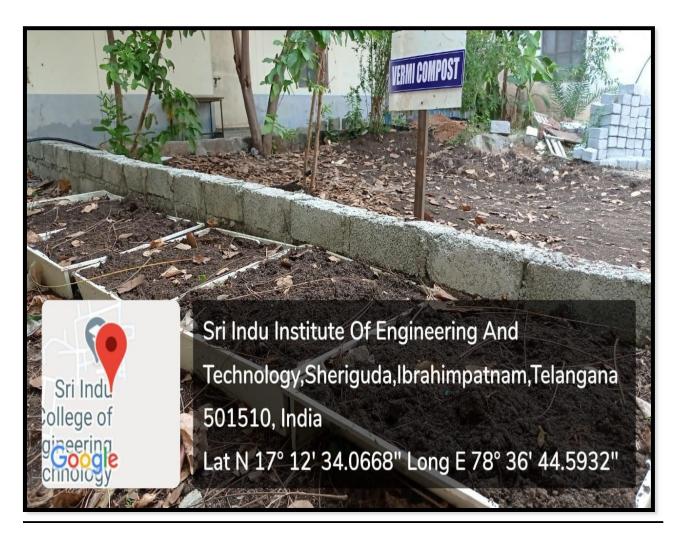

#### SRI INDU INSTITUTE OF ENGINEERING AND TECHNOLOGY



Accredited by NAAC with A+ Grade.

(Approved by AICTE, New Delhi and Affiliated to JNTUH, Hyderabad)
Khalsa Ibrahimpatnam, Sheriguda(V), Ibrahimpatnam(M), Ranga Reddy Dist., Telangana – 501 510
https://siiet.ac.in/

#### 7.1.3. Facilities In The Institution For The Management Of Degradable & Non Degradable Waste

#### **Geotagged Photos**

### **Solid Waste Management**





Vermi compost

# **Liquid Waste Management**



RO plant with storage tanks

### **E-Waste Management**





E-Waste Storage room

# **Waste Recycling System**



Waste water pipelines





## **Hazardous Chemicals and Radioactive Waste Management**



Hazardous Chemicals are kept separately in the store room



Preparation room