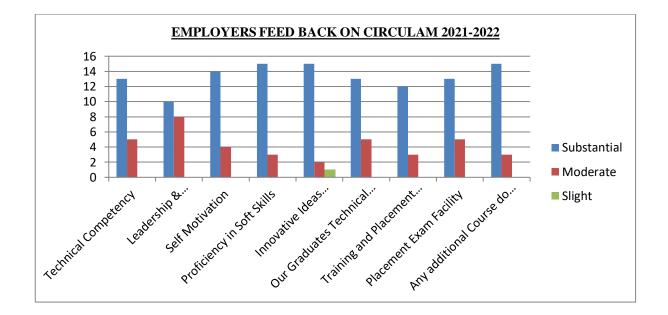

#### EMPLOYERS FEED BACK ON CIRCULAM 2021-2022

| S.NO | QUESTION                         | Substantial | Moderate | Slight |
|------|----------------------------------|-------------|----------|--------|
| 1    | Technical Competency             | 13          | 5        | 0      |
| 2    | Leadership & Professional Ethics | 10          | 8        | 0      |
| 3    | Self Motivation                  | 14          | 4        | 0      |
| 4    | Proficiency in Soft Skills       | 15          | 3        | 0      |
| 5    | Innovative Ideas Generation      | 15          | 2        | 1      |
| 6    | Our Graduates Technical Skills   | 13          | 5        | 0      |
| 7    | Training and Placement Facility  | 12          | 3        | 0      |
| 8    | Placement Exam Facility          | 13          | 5        | 0      |
| 9    | Any additional Course do you     |             |          |        |
|      | Suggest to recruit our Students  | 15          | 3        | 0      |