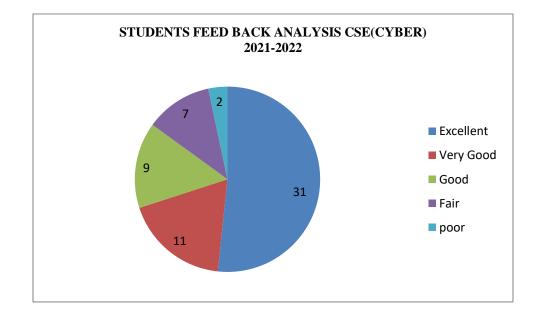

#### STUDENTS FEED BACK ANALYSIS ON CSE (CYBER) CIRRUCULUM

| Students 2020-2021 | Excellent | Very<br>Good | Good | Fair | poor |
|--------------------|-----------|--------------|------|------|------|
| CSE(CYBER)         | 31        | 11           | 9    | 7    | 2    |