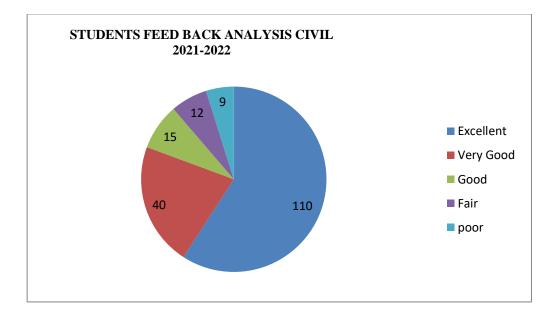

### STUDENTS FEED BACK ANALYSIS ON CIVIL CIRRUCULUM

| Students 2020-2021 | Excellent | Very<br>Good | Good | Fair | poor |
|--------------------|-----------|--------------|------|------|------|
| CIVIL              | 110       | 40           | 15   | 12   | 9    |