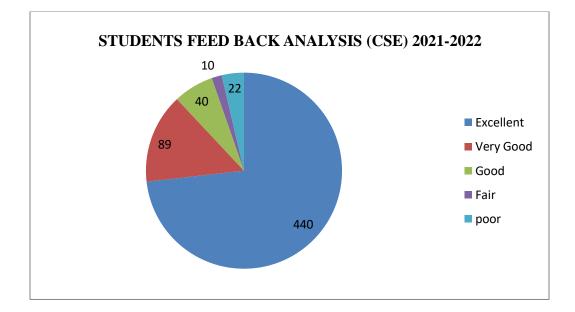

#### STUDENTS FEED BACK ANALYSIS ON CSE CIRRUCULUM

| Students 2020-2021 | Excellent | Very Good | Good | Fair | poor |
|--------------------|-----------|-----------|------|------|------|
| CSE                | 440       | 89        | 40   | 10   | 22   |