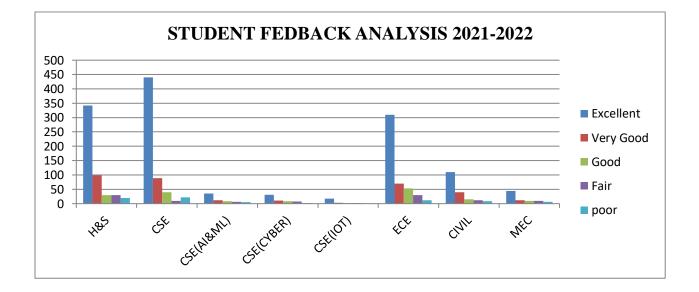

| BRANCHS    | Excellent | Very Good | Good | Fair | poor |
|------------|-----------|-----------|------|------|------|
| H&S        | 342       | 99        | 30   | 30   | 20   |
| CSE        | 440       | 89        | 40   | 10   | 22   |
| CSE(AI&ML) |           |           |      |      |      |
|            | 35        | 12        | 8    | 6    | 5    |
| CSE(CYBER) |           |           |      |      |      |
|            | 31        | 11        | 9    | 7    | 2    |
| CSE(IOT)   | 18        | 3         | 2    | 2    | 1    |
|            |           |           |      |      |      |
| ECE        | 310       | 70        | 53   | 30   | 12   |
| CIVIL      | 110       | 40        | 15   | 12   | 9    |
| MEC        | 44        | 12        | 10   | 10   | 6    |