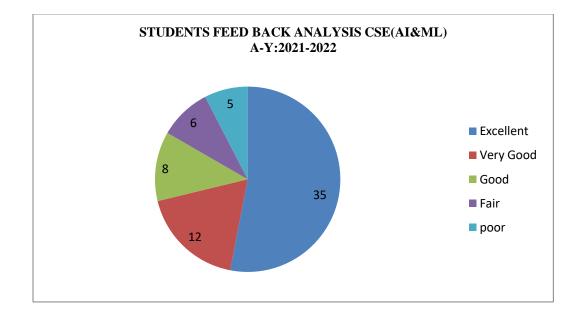

### STUDENTS FEED BACK ANALYSIS ON CSE (AI&ML) CIRRUCULUM

| Students 2020-2021 | Excellent | Very<br>Good | Good | Fair | poor |
|--------------------|-----------|--------------|------|------|------|
| CSE(AI&ML)         | 35        | 12           | 8    | 6    | 5    |