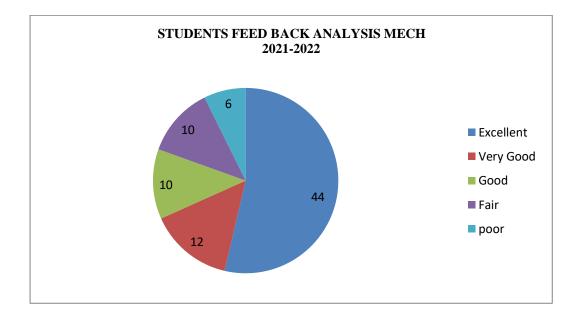

#### STUDENTS FEED BACK ANALYSIS ON MECHANICAL CIRRUCULUM

| Students 2020-2021 | Excellent | Very<br>Good | Good | Fair | poor |
|--------------------|-----------|--------------|------|------|------|
| MECH               | 44        | 12           | 10   | 10   | 6    |