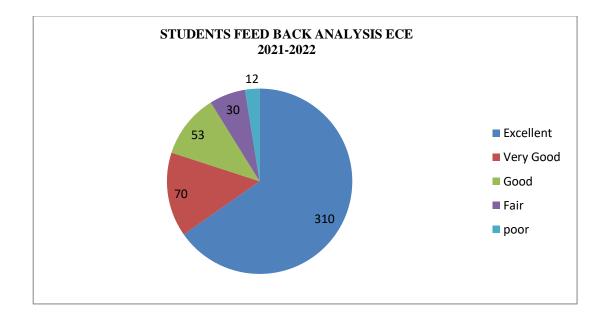

### STUDENTS FEED BACK ANALYSIS ON ECE CIRRUCULUM

| Students 2020-2021 | Excellent | Very<br>Good | Good | Fair | poor |
|--------------------|-----------|--------------|------|------|------|
| ECE                | 310       | 70           | 53   | 30   | 12   |