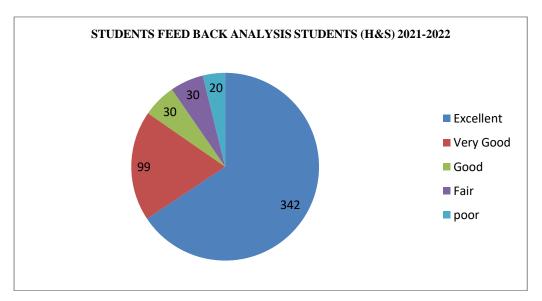

#### STUDENTS FEED BACK ANALYSIS ON HUMANITIES & SCIENCES CIRRUCULUM

| H&S       | Excellent | Very Good | Good | Fair | poor |
|-----------|-----------|-----------|------|------|------|
|           |           |           |      |      |      |
| STUDENTS  |           |           |      |      |      |
| 2021-2022 | 342       | 99        | 30   | 30   | 20   |