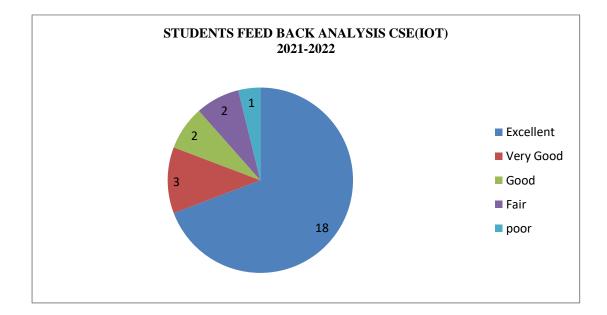

### STUDENTS FEED BACK ANALYSIS ON CSE (IOT) CIRRUCULUM

| Students 2020-2021 | Excellent | Very<br>Good | Good | Fair | poor |
|--------------------|-----------|--------------|------|------|------|
| CSE(IOT)           | 18        | 3            | 2    | 2    | 1    |