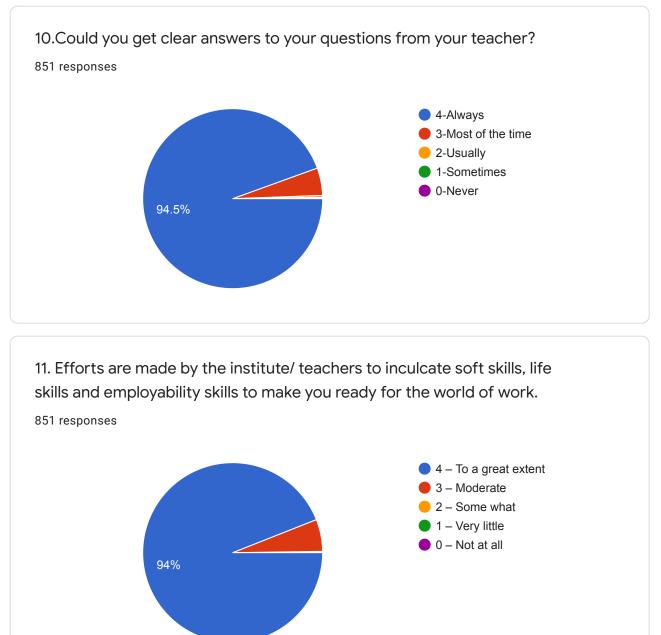

0

9. Teachers are able to identify your weaknesses and help you to overcome them.

13. The institution makes effort to engage students in the monitoring, review and continuous quality improvement of the teaching learning process.