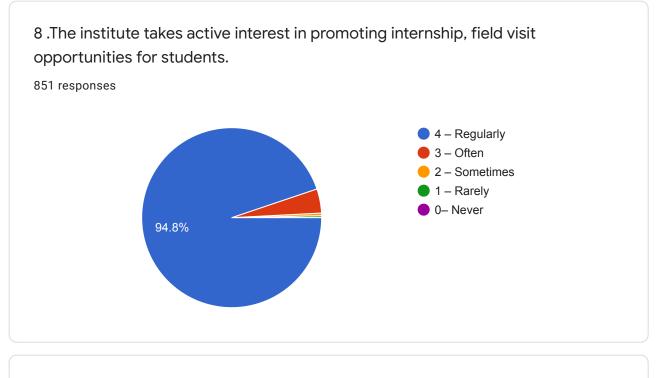

0

9. Teachers are able to identify your weaknesses and help you to overcome them.

13. The institution makes effort to engage students in the monitoring, review and continuous quality improvement of the teaching learning process.