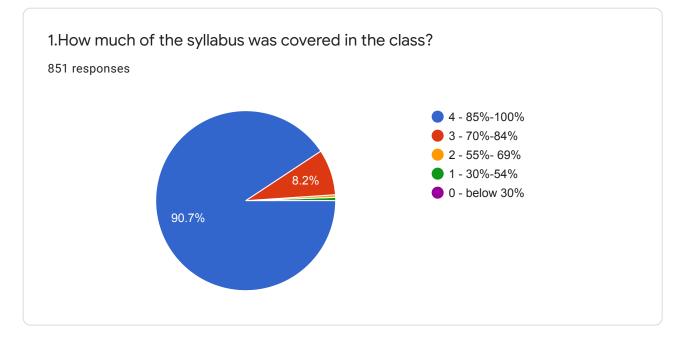

|
| 18X31A0459                          |   |
| 18X31A0541                          |   |
| 18X31A0558                          |   |
| 18X31A0522                          |   |
| 20X35A0408                          |   |
| 19X31A0488                          | • |
|                                     |   |







| Mobile Number<br>851 responses |    |
|--------------------------------|----|
| 8331923139                     | •  |
| 8499992763                     |    |
| 8309938031                     | i. |
| 9603036137                     |    |
| 6301124949                     |    |
| 7842215856                     |    |
| 7729825711                     |    |
| 9494892463                     |    |
| 7801041382                     |    |
| 00000000041                    | •  |



0







9. Teachers are able to identify your weaknesses and help you to overcome them.







13. The institution makes effort to engage students in the monitoring, review and continuous quality improvement of the teaching learning process.





| 16. Give three observation / suggestions to improve the overall teaching –<br>learning experience in your institution. |   |
|------------------------------------------------------------------------------------------------------------------------|---|
| 851 responses                                                                                                          |   |
| Good                                                                                                                   |   |
| Excellent