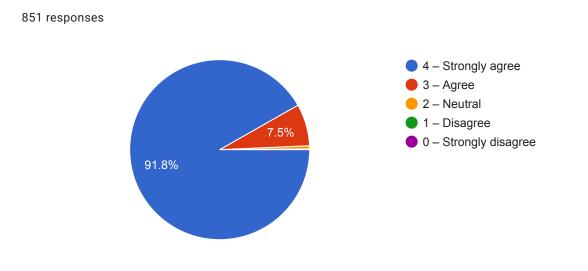

0

9. Teachers are able to identify your weaknesses and help you to overcome them.

13. The institution makes effort to engage students in the monitoring, review and continuous quality improvement of the teaching learning process.