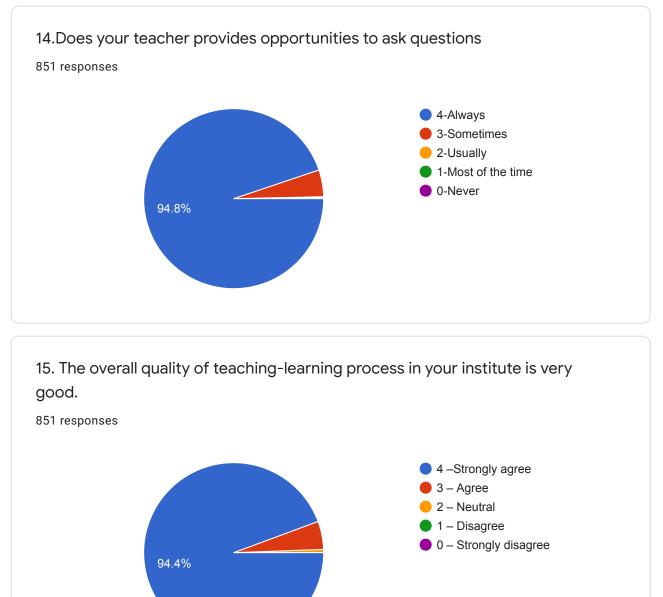

0

9. Teachers are able to identify your weaknesses and help you to overcome them.

13. The institution makes effort to engage students in the monitoring, review and continuous quality improvement of the teaching learning process.