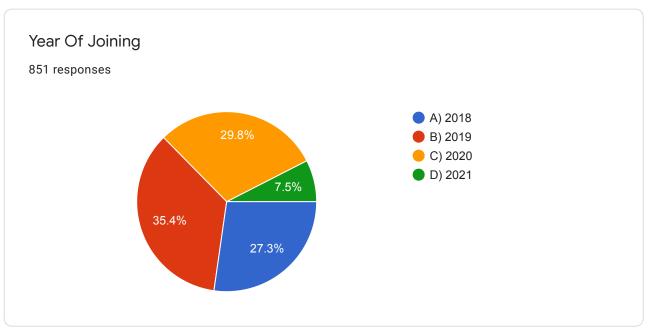

|   |
| ECE-B                           |   |
| 4th year B section              |   |
| 2nd year ECE-B                  |   |
| A                               |   |
| IV-A                            |   |
| 3rd year                        | • |

| Hall Ticket Number<br>851 responses |   |
|-------------------------------------|---|
| 19X31A0501                          | • |
| 20X31A6247                          | 1 |
| 19X31A04C0                          |   |
| 18X31A0459                          |   |
| 18X31A0541                          |   |
| 18X31A0558                          |   |
| 18X31A0522                          |   |
| 20X35A0408                          |   |
| 19X31A0488                          | • |
|                                     |   |







| Mobile Number<br>851 responses |    |
|--------------------------------|----|
| 8331923139                     | •  |
| 8499992763                     |    |
| 8309938031                     | i. |
| 9603036137                     |    |
| 6301124949                     |    |
| 7842215856                     |    |
| 7729825711                     |    |
| 9494892463                     |    |
| 7801041382                     |    |
| 00000000041                    | •  |



0







9. Teachers are able to identify your weaknesses and help you to overcome them.







13. The institution makes effort to engage students in the monitoring, review and continuous quality improvement of the teaching learning process.





| 16. Give three observation / suggestions to improve the overall t