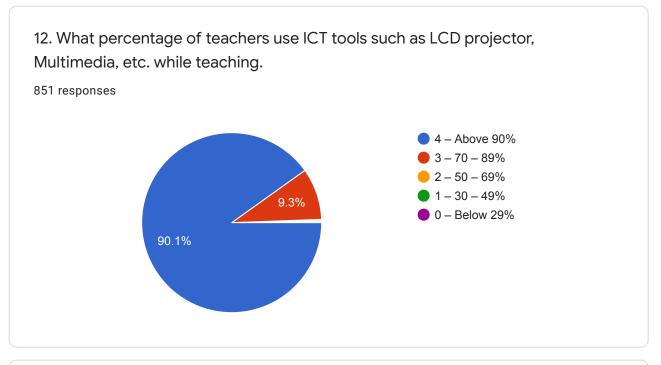

X31A0558                          |   |
| 18X31A0522                          |   |
| 20X35A0408                          |   |
| 19X31A0488                          | • |
|                                     |   |







| Mobile Number<br>851 responses |    |
|--------------------------------|----|
| 8331923139                     | •  |
| 8499992763                     |    |
| 8309938031                     | i. |
| 9603036137                     |    |
| 6301124949                     |    |
| 7842215856                     |    |
| 7729825711                     |    |
| 9494892463                     |    |
| 7801041382                     |    |
| 00000000041                    | •  |



0







9. Teachers are able to identify your weaknesses and help you to overcome them.







13. The institution makes effort to engage students in the monitoring, review and continuous quality improvement of the teaching learning process.





| 16. Give three observation / suggestions to improve the overall teaching –<br>learning experience in your institution. |   |
|------------------------------------------------------------------------------------------------------------------------|---|
| 851 responses                                                                                                          |   |
| Good                                                                                                                   |   |
| Excellent                                                                                                              |   |
| Excellent