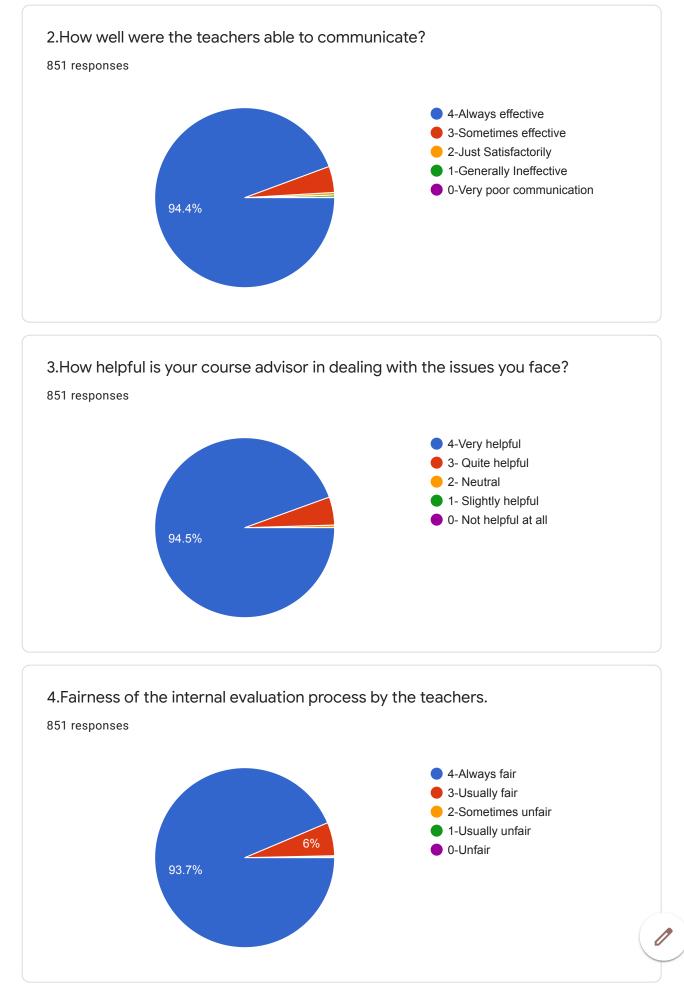

0

9. Teachers are able to identify your weaknesses and help you to overcome them.

13. The institution makes effort to engage students in the monitoring, review and continuous quality improvement of the teaching learning process.