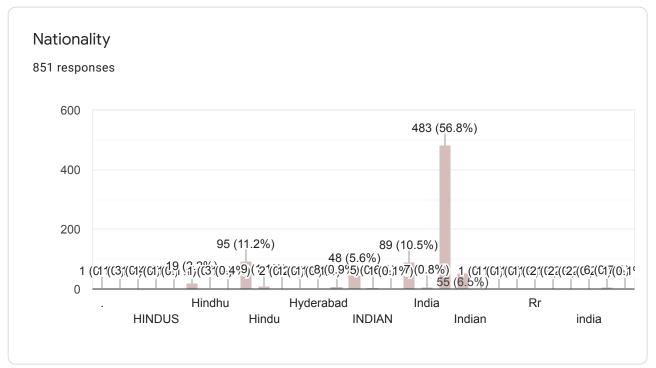

|   |
| ECE-B                           |   |
| 4th year B section              |   |
| 2nd year ECE-B                  |   |
| A                               |   |
| IV-A                            |   |
| 3rd year                        | • |

| Hall Ticket Number<br>851 responses |   |
|-------------------------------------|---|
| 19X31A0501                          | • |
| 20X31A6247                          | 1 |
| 19X31A04C0                          |   |
| 18X31A0459                          |   |
| 18X31A0541                          |   |
| 18X31A0558                          |   |
| 18X31A0522                          |   |
| 20X35A0408                          |   |
| 19X31A0488                          | • |
|                                     |   |







| Mobile Number<br>851 responses |    |
|--------------------------------|----|
| 8331923139                     | •  |
| 8499992763                     |    |
| 8309938031                     | i. |
| 9603036137                     |    |
| 6301124949                     |    |
| 7842215856                     |    |
| 7729825711                     |    |
| 9494892463                     |    |
| 7801041382                     |    |
| 00000000041                    | •  |



0







9. Teachers are able to identify your weaknesses and help you to overcome them.







13. The institution makes effort to engage students in the monitoring, review and continuous quality improvement of the teaching learning process.





| 16. Give three observation / suggestions to improve the overall