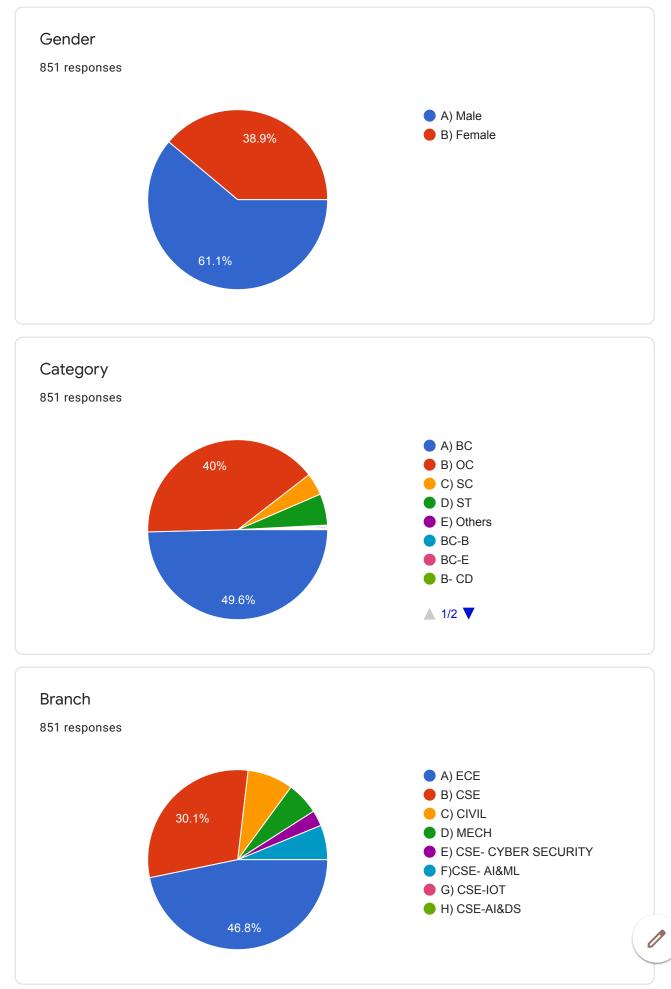

| Year & Section<br>851 responses |   |
|---------------------------------|---|
| 2nd year                        | • |
| 4&B                             | 1 |
| 4-B                             |   |
| ECE-B                           |   |
| 4th year B section              |   |
| 2nd year ECE-B                  |   |
| A                               |   |
| IV-A                            |   |
| 3rd year                        | • |

| Hall Ticket Number<br>851 responses |   |
|-------------------------------------|---|
| 19X31A0501                          | • |
| 20X31A6247                          | 1 |
| 19X31A04C0                          |   |
| 18X31A0459                          |   |
| 18X31A0541                          |   |
| 18X31A0558                          |   |
| 18X