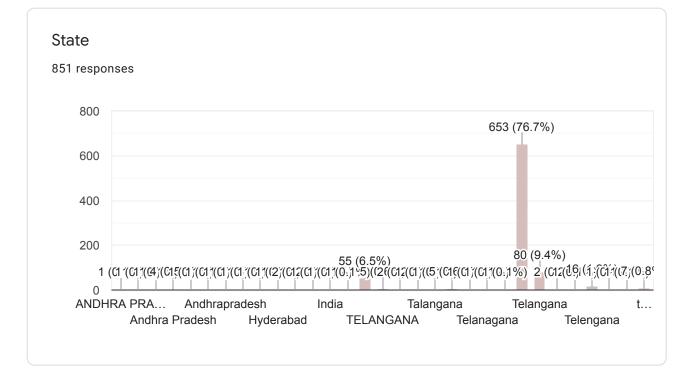

|   |
| ECE-B                           |   |
| 4th year B section              |   |
| 2nd year ECE-B                  |   |
| A                               |   |
| IV-A                            |   |
| 3rd year                        | • |

| Hall Ticket Number<br>851 responses |   |
|-------------------------------------|---|
| 19X31A0501                          | • |
| 20X31A6247                          | 1 |
| 19X31A04C0                          |   |
| 18X31A0459                          |   |
| 18X31A0541                          |   |
| 18X31A0558                          |   |
| 18X31A0522                          |   |
| 20X35A0408                          |   |
| 19X31A0488                          | • |
|                                     |   |







| Mobile Number<br>851 responses |    |
|--------------------------------|----|
| 8331923139                     | •  |
| 8499992763                     |    |
| 8309938031                     | i. |
| 9603036137                     |    |
| 6301124949                     |    |
| 7842215856                     |    |
| 7729825711                     |    |
| 9494892463                     |    |
| 7801041382                     |    |
| 00000000041                    | •  |



0







9. Teachers are able to identify your weaknesses and help you to overcome them.







13. The institution makes effort to engage students in the monitoring, review and continuous quality improvement of the teaching learning process.





| 16. Give three observation / suggestions to improve the overa