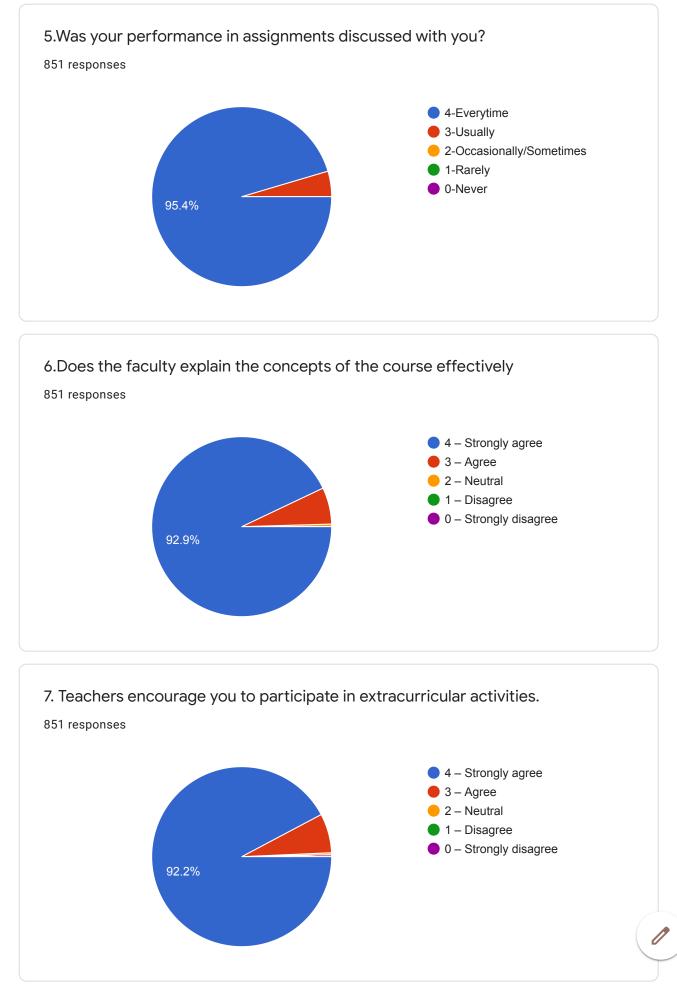

8X31A0459                          |   |
| 18X31A0541                          |   |
| 18X31A0558                          |   |
| 18X31A0522                          |   |
| 20X35A0408                          |   |
| 19X31A0488                          | • |
|                                     |   |







| Mobile Number<br>851 responses |    |
|--------------------------------|----|
| 8331923139                     | •  |
| 8499992763                     |    |
| 8309938031                     | i. |
| 9603036137                     |    |
| 6301124949                     |    |
| 7842215856                     |    |
| 7729825711                     |    |
| 9494892463                     |    |
| 7801041382                     |    |
| 00000000041                    | •  |



0







9. Teachers are able to identify your weaknesses and help you to overcome them.







13. The institution makes effort to engage students in the monitoring, review and continuous quality improvement of the teaching learning process.





| 16. Give three observation / suggestions to improve the overall teaching –<br>learning experience in your institution. |   |
|------------------------------------------------------------------------------------------------------------------------|---|
| 851 responses                                                                                                          |   |
| Good                                                                                                                   |   |
| Excellent