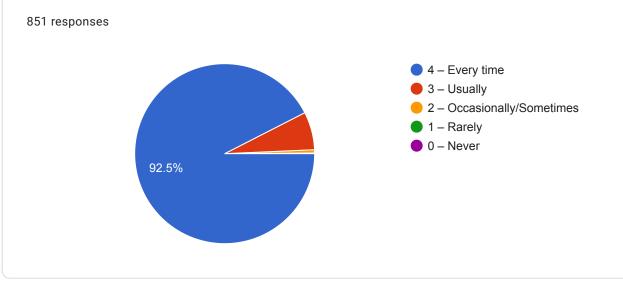

0

9. Teachers are able to identify your weaknesses and help you to overcome them.

13. The institution makes effort to engage students in the monitoring, review and continuous quality improvement of the teaching learning process.